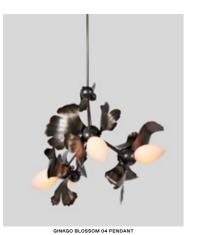

### GINKGO BLOSSOM Collection

COSTOM GINEGO BLOSSOM 04 PENDANT

## GINKGO

A contemporary twist on a prehistoric tree

Textured leaves emerge from brass frames, embracing jewel-like glass buds

Hammered brass leaves wrap around a branching frame, symbolizing new growth with a gentle spiral twist