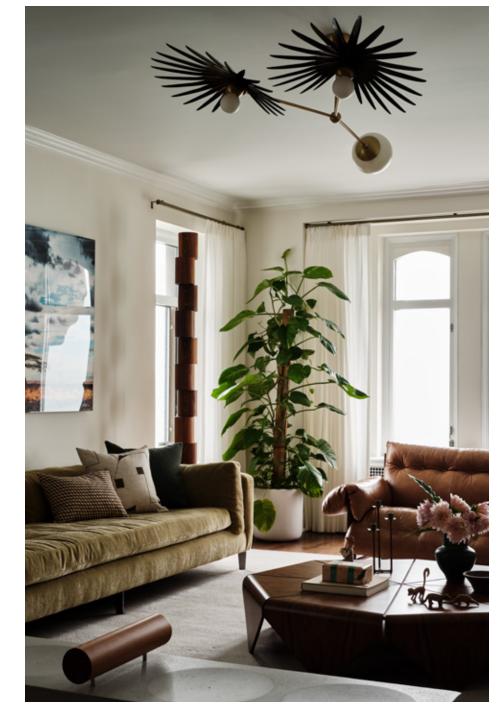

## BUBBLY

An ongoing exploration of buoyancy and natural attraction.

Brass spheres come together to create dynamic linear and round forms, interspersed with hand-blown glass diffusers.