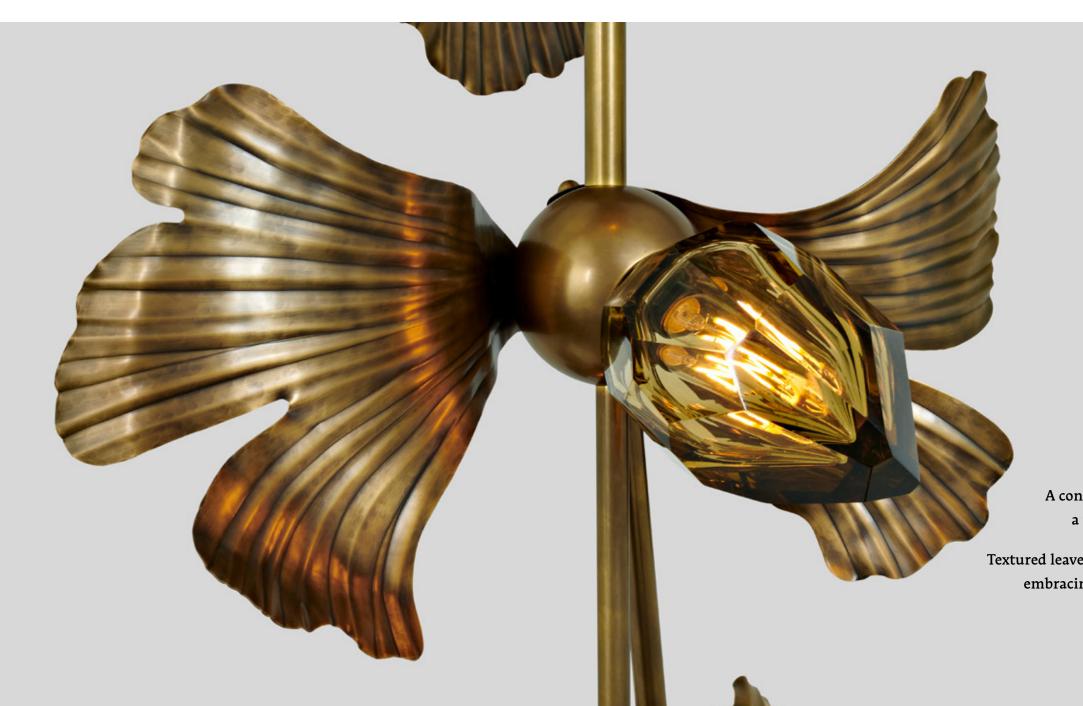

## GINKGO

A contemporary twist on a prehistoric tree

Textured leaves emerge from brass frames, embracing jewel-like glass buds

Hammered brass leaves wrap around a branching frame, symbolizing new growth with a gentle spiral twist