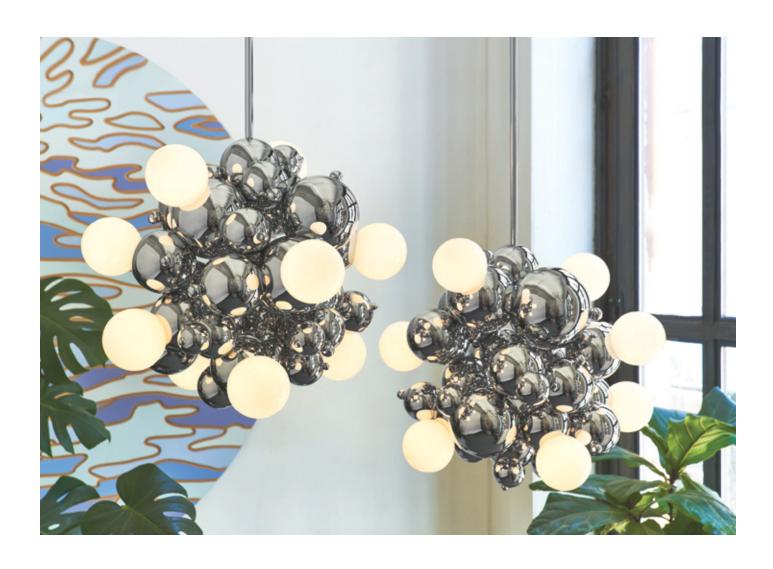

## BUBBLY

An ongoing exploration of buoyancy and natural attraction.

Brass spheres come together to create dynamic linear and round forms, interspersed with hand-blown glass diffusers.