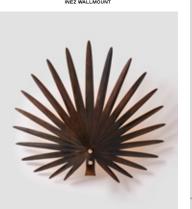

## INEZ Elegantly mimicking fan palm leaves, Inez marries hand-pleated copper shades and minimal brass frames, balanced with alabaster counterweights

6/