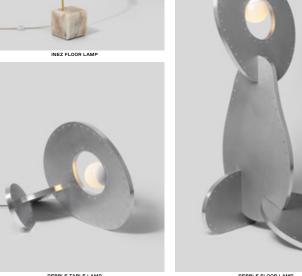

## INEZ Elegantly mimicking fan palm leaves, Inez marries hand-pleated copper shades and minimal brass frames, balanced with alabaster counterweights

6/

# PEBBLE

Tension and balance intertwine
in Pebble's riveted aluminum
plates, echoing both natural and
man-made aesthetics.
Designed with Michael Yarinsky