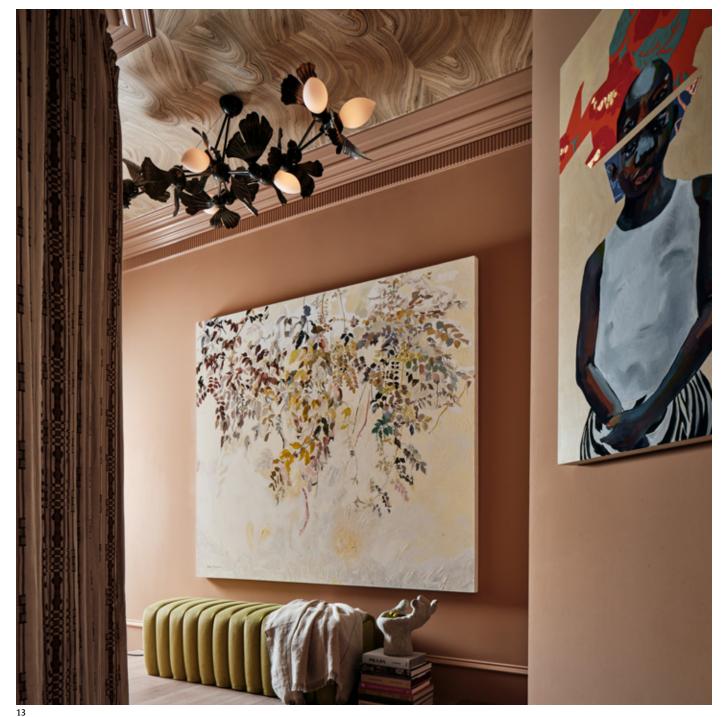

## GINKGO

A contemporary twist on a prehistoric tree

Textured leaves emerge from brass frames, embracing jewel-like glass buds

Hammered brass leaves wrap around a branching frame, symbolizing new growth with a gentle spiral twist

### GINKGO BLOSSOM Collection

FLUTED GINKGO BLOSSOM 01 WALLMOUNT

CUSTOM GINKGO BLOSSOM 15 CHANDELIER