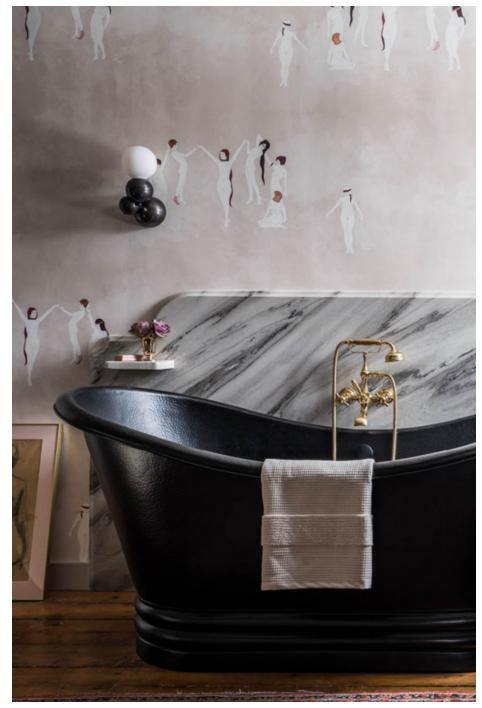

## BUBBLY

An ongoing exploration of buoyancy and natural attraction.

Brass spheres come together to create dynamic linear and round forms, interspersed with hand-blown glass diffusers.