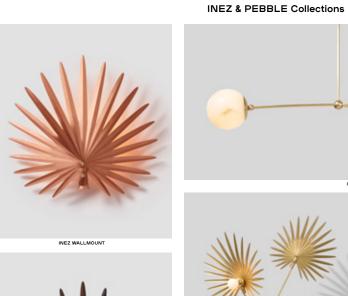

## INEZ Elegantly mimicking fan palm leaves, Inez marries hand-pleated copper shades and minimal brass frames, balanced with alabaster counterweights

6/

# PEBBLE

Tension and balance intertwine
in Pebble's riveted aluminum
plates, echoing both natural and
man-made aesthetics.
Designed with Michael Yarinsky