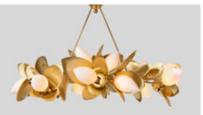

## GINKGO

A contemporary twist on a prehistoric tree

Textured leaves emerge from brass frames, embracing jewel-like glass buds

Hammered brass leaves wrap around a branching frame, symbolizing new growth with a gentle spiral twist