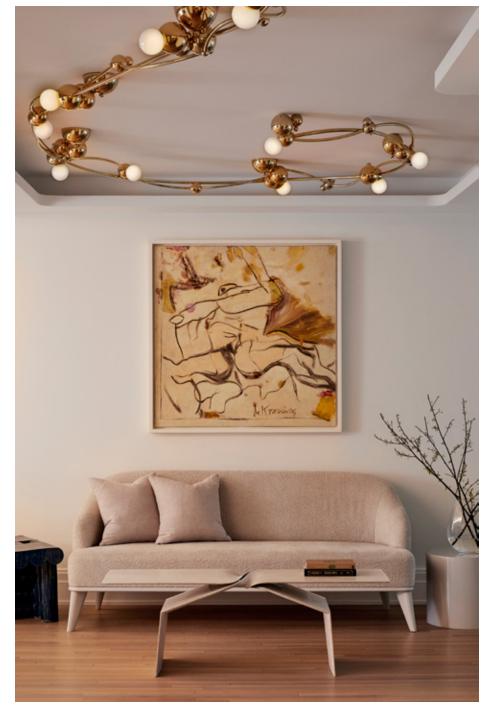

## INEZ Elegantly mimicking fan palm leaves, Inez marries hand-pleated copper shades and minimal brass frames, balanced with alabaster counterweights

6/