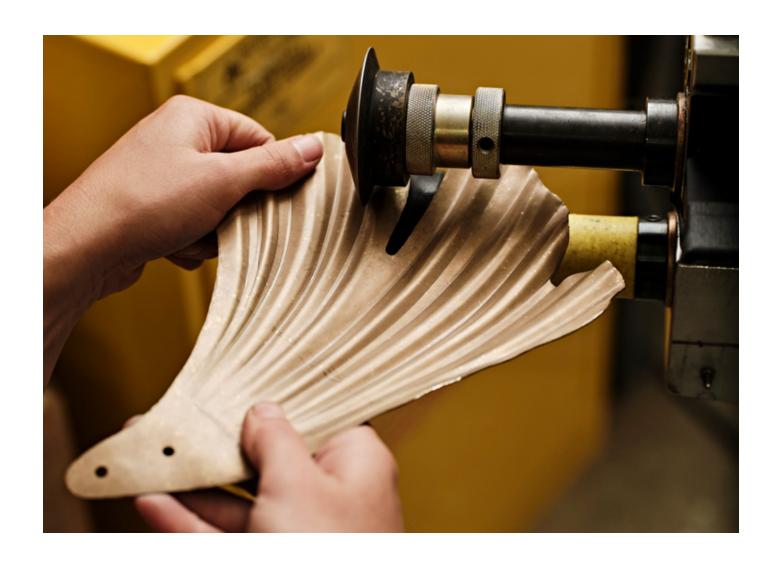

Rosie Li fixtures take shape in Fort Greene, Brooklyn, where assembly is a labor of love

Signature leaf diffusers are meticulously crafted in-house by a team of skilled artisans

To ensure the highest quality, the studio sources parts both locally and globally, from small-batch vendors who meet our stringent standards

## GINKGO

A contemporary twist on a prehistoric tree

Textured leaves emerge from brass frames, embracing jewel-like glass buds

Hammered brass leaves wrap around a branching frame, symbolizing new growth with a gentle spiral twist