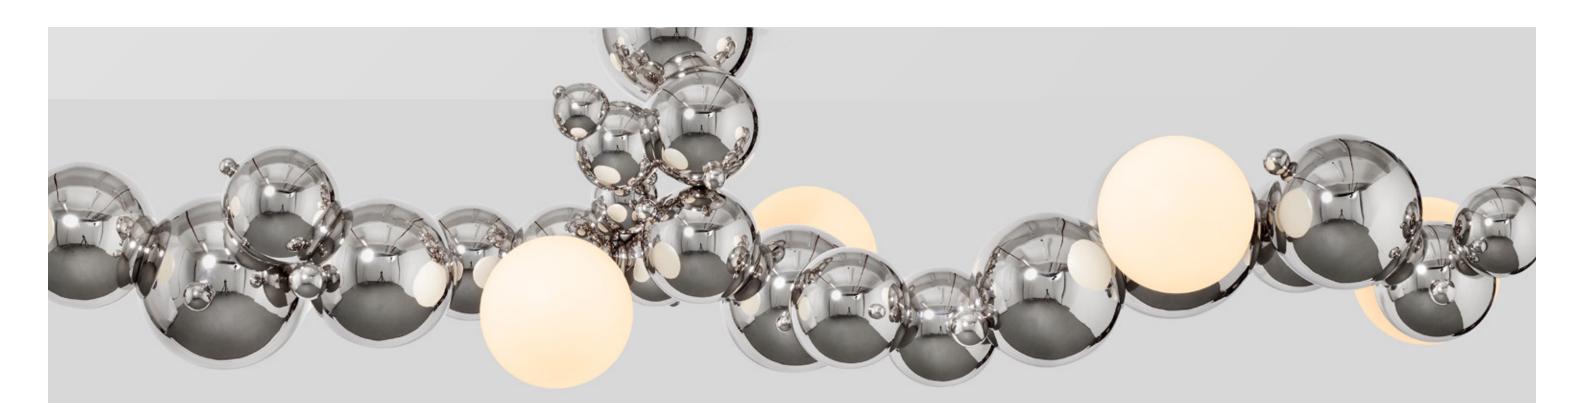

## BUBBLY

An ongoing exploration of buoyancy and natural attraction.

Brass spheres come together to create dynamic linear and round forms, interspersed with hand-blown glass diffusers.

### **BUBBLY Collection**

BUBBLY 06 FLUSHMOUN

CUSTOM BUBBLY 13 FLUSHMOUNT

BUBBLY 01 WALLMOUNT

BUBBLY 02 FLUSHMOUNT

BUBBLY 06 PENDANT

BUBBLY 01 PENDANT

BUBBLY 04 CHANDELIER

BUBBLY 09 CHANDELIER

CUSTOM BUBBLY 08 CHANDELIEF

BUBBLY 03 FLOOR LAMP

RAINBOW BUBBLY Collection

To the second se

113