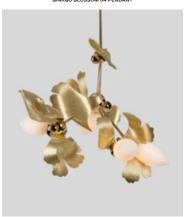

ts









6/



















# PEBBLE

Tension and balance intertwine
in Pebble's riveted aluminum
plates, echoing both natural and
man-made aesthetics.
Designed with Michael Yarinsky





# STELLA Inspired by Frank Stella's "Black Paintings," Stella features a half-mirrored glass diffuser that unveils the illusion of infinite volume within a finite space.









# **CUSTOM COMMISSION** Customization is a cornerstone of our design philosophy, allowing us to tailor fixtures to complement interior spaces and integrate with architectural elements. Start your custom journey by contacting sales@rosieli.com







































### GINKGO BLOSSOM Collection



FLUTED GINKGO BLOSSOM 01 WALLMOUNT

CUSTOM GINKGO BLOSSOM 15 CHANDELIER

### GINKGO BLOSSOM Collection















COSTOM GINEGO BLOSSOM 04 PENDANT

### LAUREL BLOSSOM Collection



LAUREL BLOSSOM 01 WALLMOUNT



LAUREL LINEAR FLOOR LAMP



LAUREL BLOSSOM 09 CHANDELIER



STOM LAUREL BLOSSOM 19 CHANDELIER



02 TABLE LAMP



### LAUREL BLOSSOM Collection



LAUREL LINEAR CHANDELIER



LAUREL BLOSSOM 01 SMALL WALLMOUNT



\_\_\_\_\_



USTOM LAUREL BLOSSOM 16 SMALL CHANDELIER



STOM LAUREL BLOSSOM 05 FLUSHMOUNT



STOM LAUREL BLOSSOM 16 LARGE CHANDELIER



LAUREL BLOSSOM 05 CHANDELIER



AUREL GARLAND 12 FLUSHMOUNT



COSTOM LAUREL BLOSSOM 14 CHANDELIER

### **BUBBLY Collection**







BUBBLY 06 FLUSHMOUN



CUSTOM BUBBLY 13 FLUSHMOUNT



BUBBLY 01 WALLMOUNT



BUBBLY 02 FLUSHMOUNT



BUBBLY 06 PENDANT



BUBBLY 01 PENDANT



BUBBLY 04 CHANDELIER



BUBBLY 09 CHANDELIER



CUSTOM BUBBLY 08 CHAND