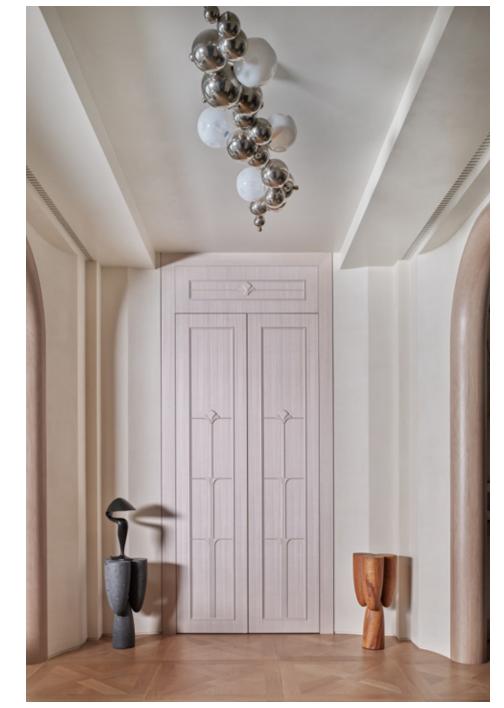

## BUBBLY

An ongoing exploration of buoyancy and natural attraction.

Brass spheres come together to create dynamic linear and round forms, interspersed with hand-blown glass diffusers.