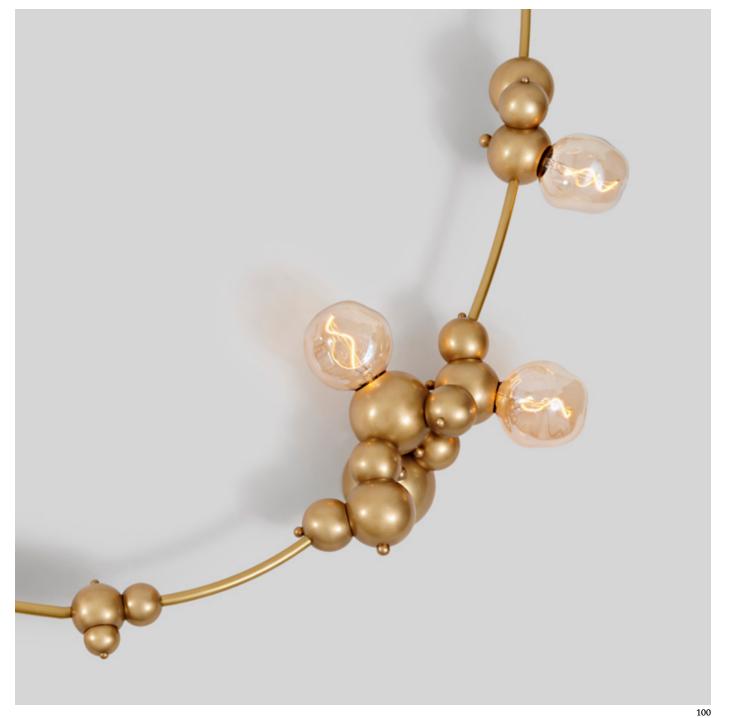

## BUBBLY

An ongoing exploration of buoyancy and natural attraction.

Brass spheres come together to create dynamic linear and round forms, interspersed with hand-blown glass diffusers.