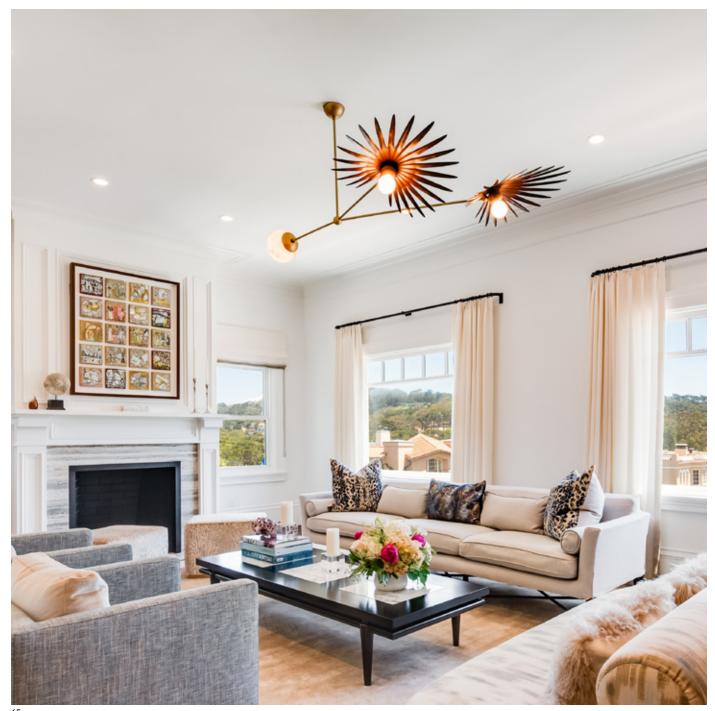

## BUBBLY

An ongoing exploration of buoyancy and natural attraction.

Brass spheres come together to create dynamic linear and round forms, interspersed with hand-blown glass diffusers.