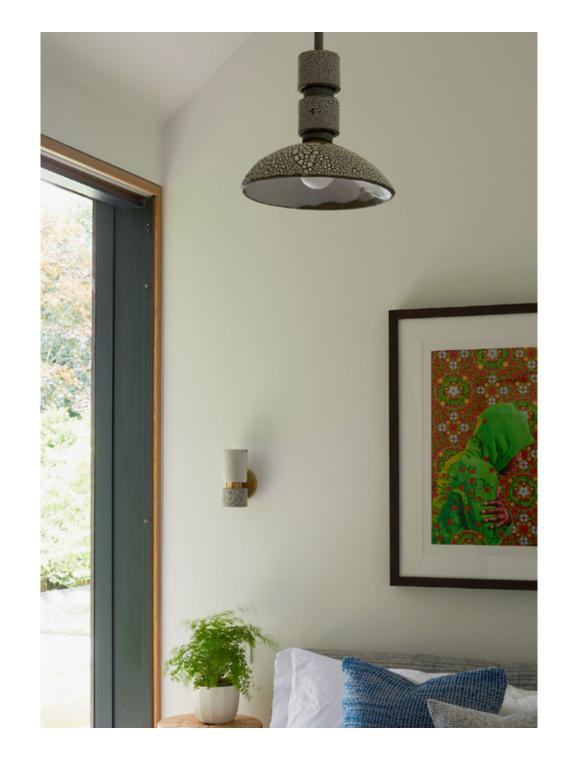

# PEBBLE

Tension and balance intertwine
in Pebble's riveted aluminum
plates, echoing both natural and
man-made aesthetics.
Designed with Michael Yarinsky