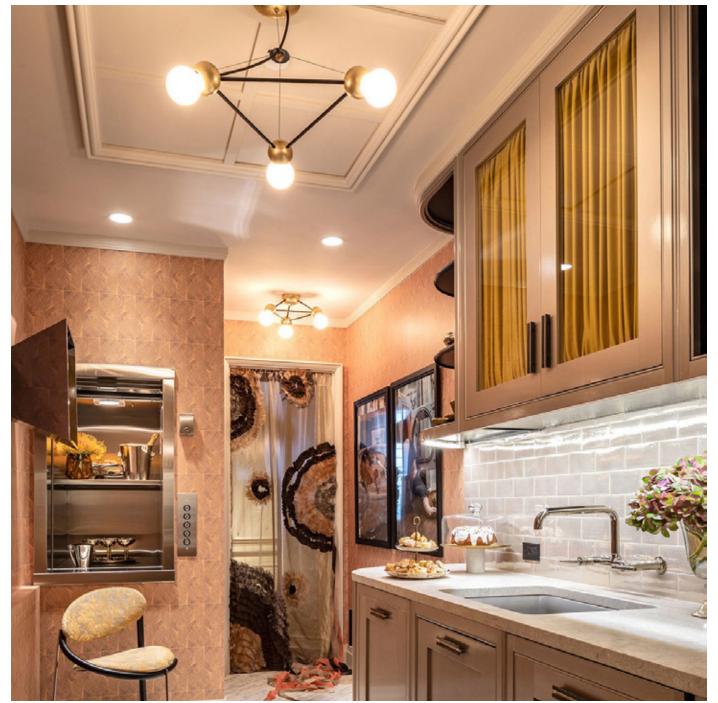

parts both locally and globally, from small-batch vendors who meet our stringent standards

 $\epsilon$ 



## GINKGO

A contemporary twist on a prehistoric tree

Textured leaves emerge from brass frames, embracing jewel-like glass buds



























Hammered brass leaves wrap around a branching frame, symbolizing new growth with a gentle spiral twist























## BUBBLY

An ongoing exploration of buoyancy and natural attraction.

Brass spheres come together to create dynamic linear and round forms, interspersed with hand-blown glass diffusers.





















































## INEZ Elegantly mimicking fan palm leaves, Inez marries hand-pleated copper shades and minimal brass frames, balanced with alabaster counterweights









6/



















# PEBBLE

Tension and balance intertwine
in Pebble's riveted aluminum
plates, echoing both natural and
man-made aesthetics.
Designed with Michael Yarinsky





# STELLA Inspired by Frank Stella's "Black Paintings," Stella features a half-mirrored glass diffuser that unveils the illusion of infinite volume within a finite space.









# **CUSTOM COMMISSION** Customization is a cornerstone of our design philosophy, allowing us to tailor fixtures to complement interior spaces and integrate with architectural elements. Start your custom journey by contacting sales@rosieli.com







































### GINKGO BLOSSOM Collection



FLUTED GINKGO BLOSSOM 01 WALLMOUNT

CUSTOM GINKGO BLOSSOM 15 CHANDELIER

### GINKGO BLOSSOM Collection















COSTOM GINEGO BL