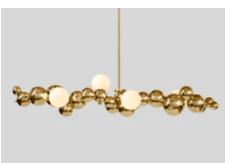

## BUBBLY

An ongoing exploration of buoyancy and natural attraction.

Brass spheres come together to create dynamic linear and round forms, interspersed with hand-blown glass diffusers.