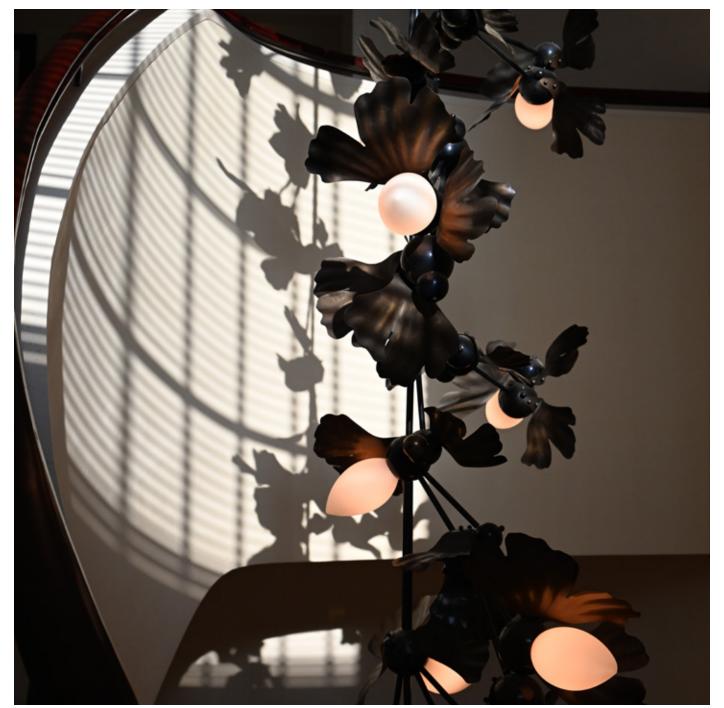

## GINKGO

A contemporary twist on a prehistoric tree

Textured leaves emerge from brass frames, embracing jewel-like glass buds

Hammered brass leaves wrap around a branching frame, symbolizing new growth with a gentle spiral twist