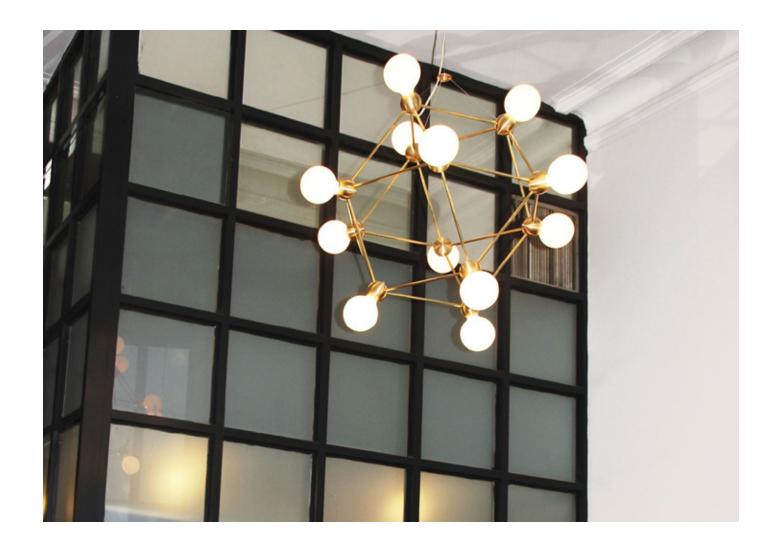

## BUBBLY

An ongoing exploration of buoyancy and natural attraction.

Brass spheres come together to create dynamic linear and round forms, interspersed with hand-blown glass diffusers.