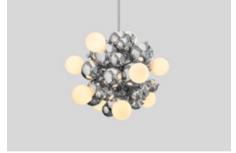

## BUBBLY

An ongoing exploration of buoyancy and natural attraction.

Brass spheres come together to create dynamic linear and round forms, interspersed with hand-blown glass diffusers.