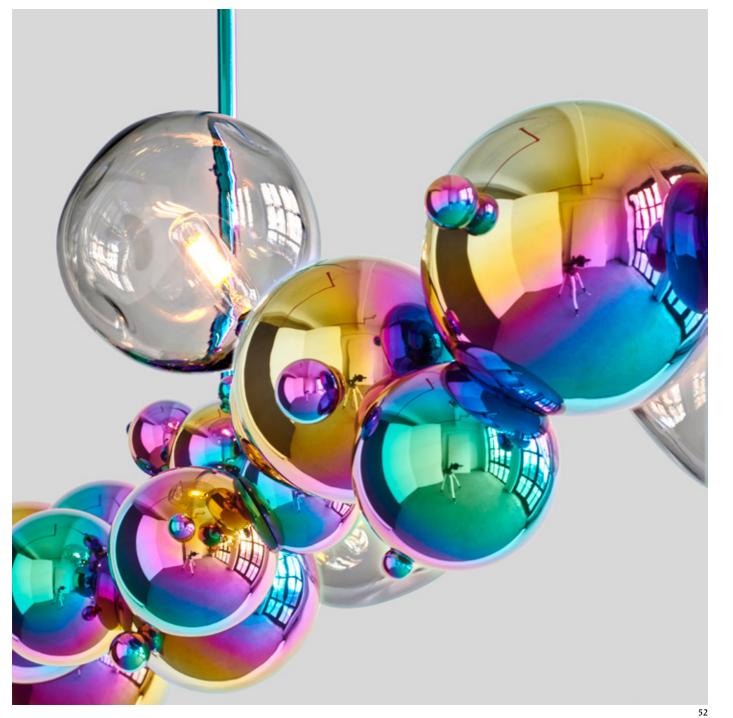

## BUBBLY

An ongoing exploration of buoyancy and natural attraction.

Brass spheres come together to create dynamic linear and round forms, interspersed with hand-blown glass diffusers.

BUBBLY 09 CHANDELIER

CUSTOM BUBBLY 08 CHANDELIEF

BUBBLY 03 FLOOR LAMP

RAINBOW BUBBLY Collection

To the second se

113