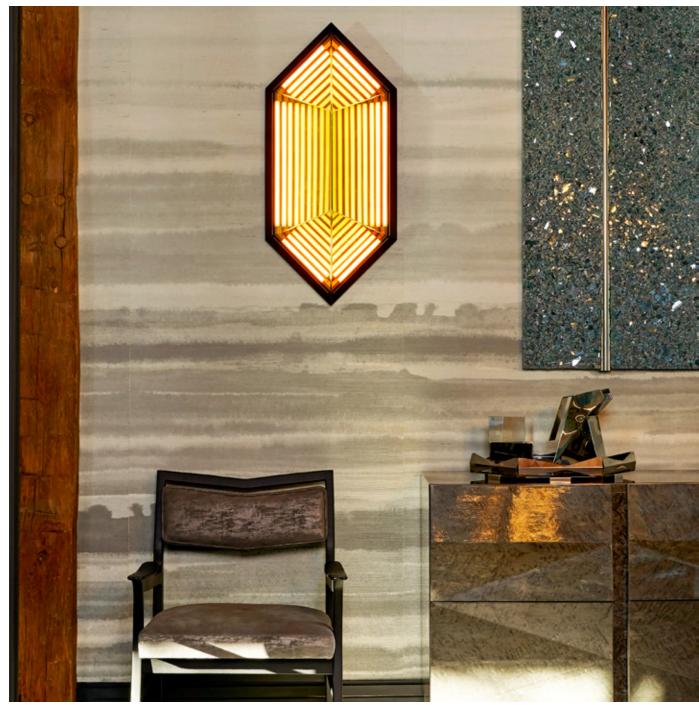

# STELLA Inspired by Frank Stella's "Black Paintings," Stella features a half-mirrored glass diffuser that unveils the illusion of infinite volume within a finite space.