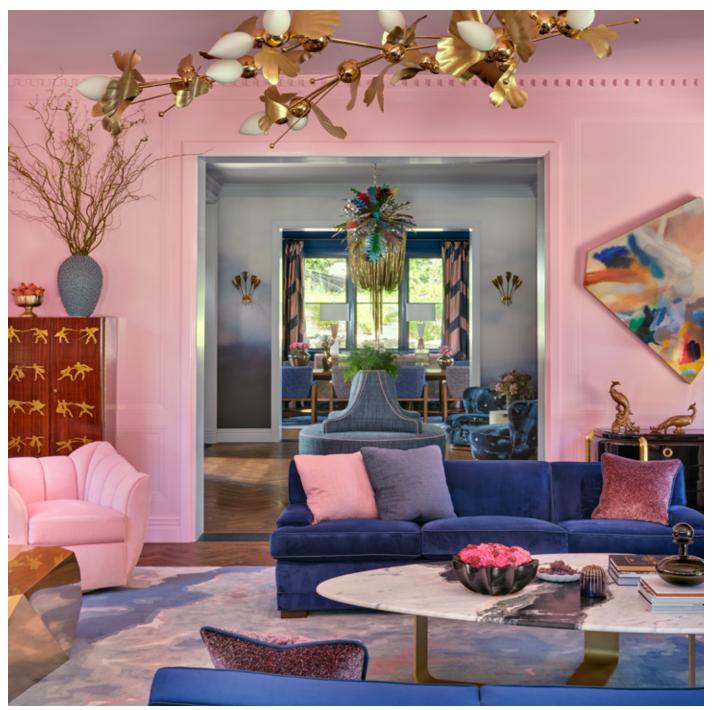

## GINKGO

A contemporary twist on a prehistoric tree

Textured leaves emerge from brass frames, embracing jewel-like glass buds

Hammered brass leaves wrap around a branching frame, symbolizing new growth with a gentle spiral twist