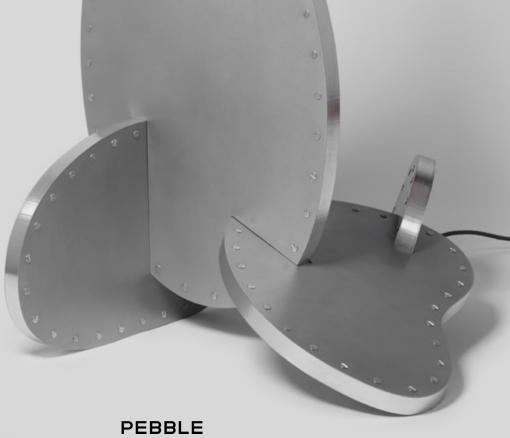

# PEBBLE

Tension and balance intertwine
in Pebble's riveted aluminum
plates, echoing both natural and
man-made aesthetics.
Designed with Michael Yarinsky