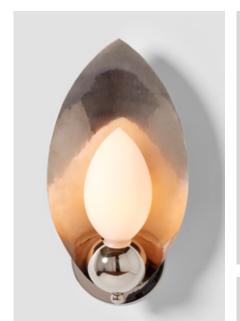

## BUBBLY

An ongoing exploration of buoyancy and natural attraction.

Brass spheres come together to create dynamic linear and round forms, interspersed with hand-blown glass diffusers.