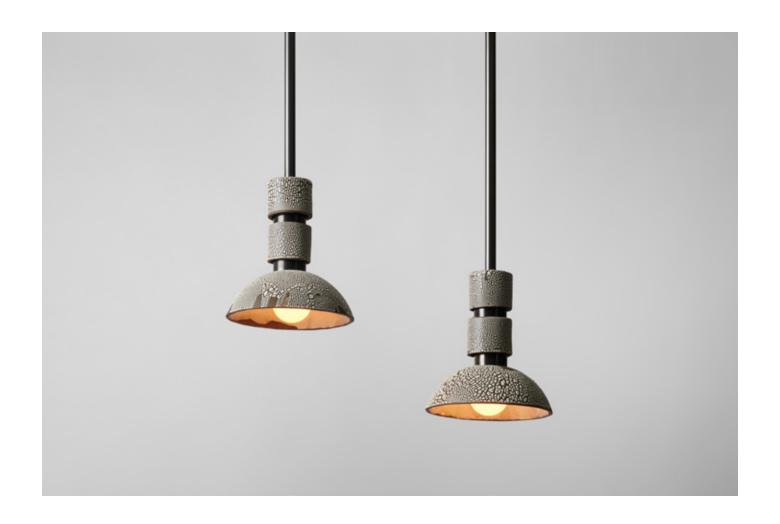

# PEBBLE

Tension and balance intertwine
in Pebble's riveted aluminum
plates, echoing both natural and
man-made aesthetics.
Designed with Michael Yarinsky