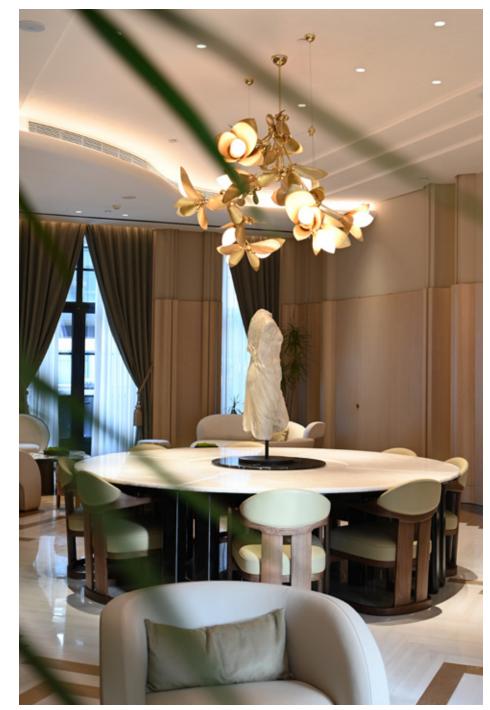

## GINKGO

A contemporary twist on a prehistoric tree

Textured leaves emerge from brass frames, embracing jewel-like glass buds

Hammered brass leaves wrap around a branching frame, symbolizing new growth with a gentle spiral twist