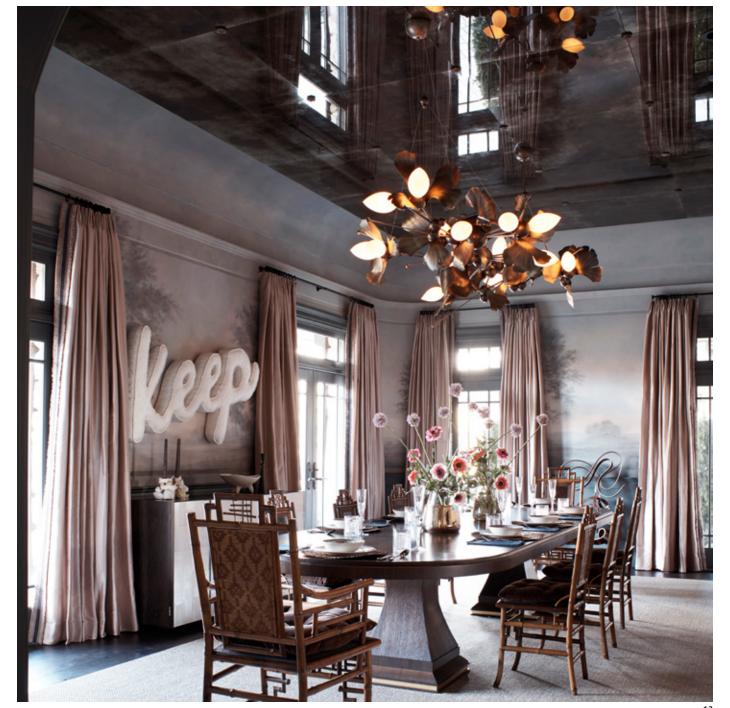

## GINKGO

A contemporary twist on a prehistoric tree

Textured leaves emerge from brass frames, embracing jewel-like glass buds

Hammered brass leaves wrap around a branching frame, symbolizing new growth with a gentle spiral twist