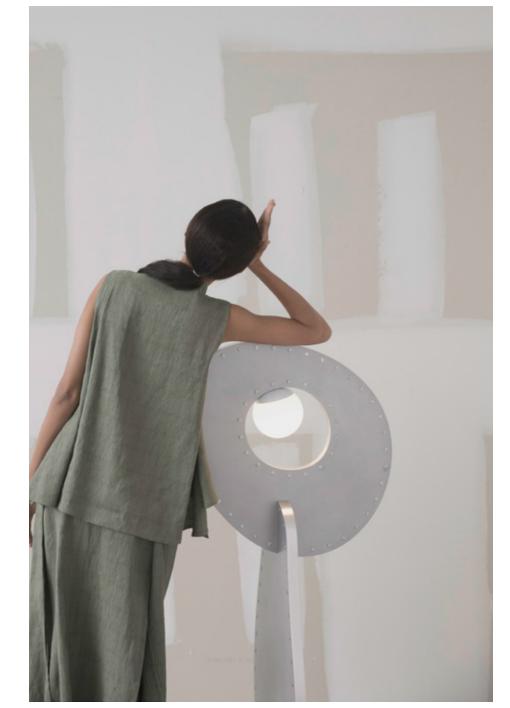

# PEBBLE

Tension and balance intertwine
in Pebble's riveted aluminum
plates, echoing both natural and
man-made aesthetics.
Designed with Michael Yarinsky