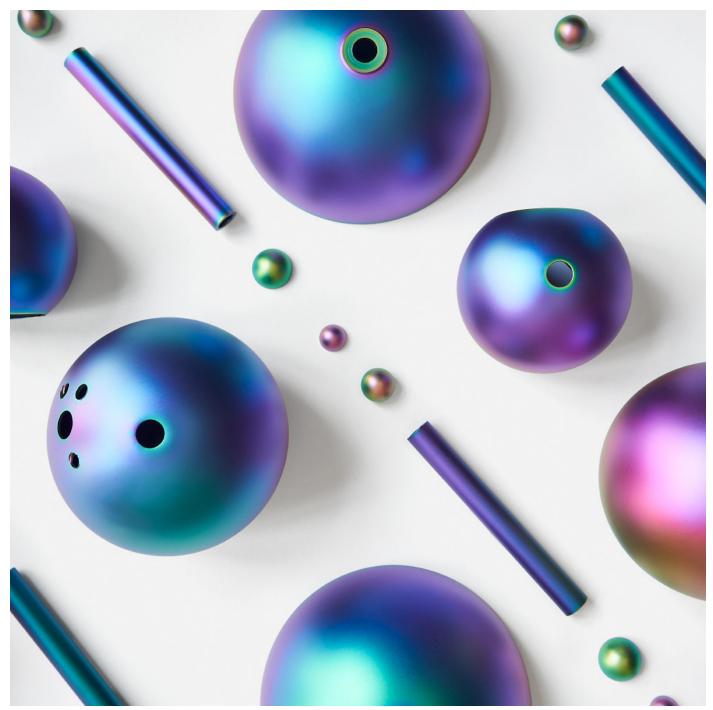

## BUBBLY

An ongoing exploration of buoyancy and natural attraction.

Brass spheres come together to create dynamic linear and round forms, interspersed with hand-blown glass diffusers.