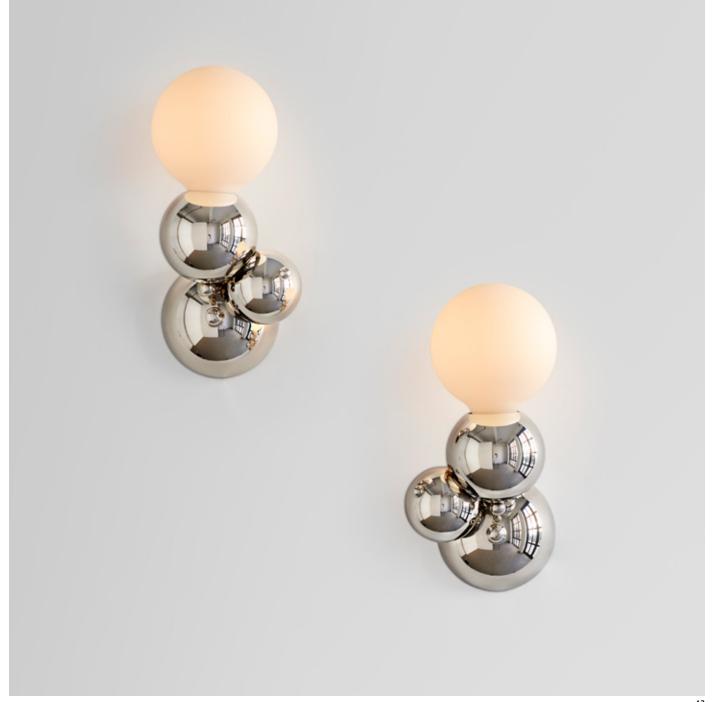

## BUBBLY

An ongoing exploration of buoyancy and natural attraction.

Brass spheres come together to create dynamic linear and round forms, interspersed with hand-blown glass diffusers.