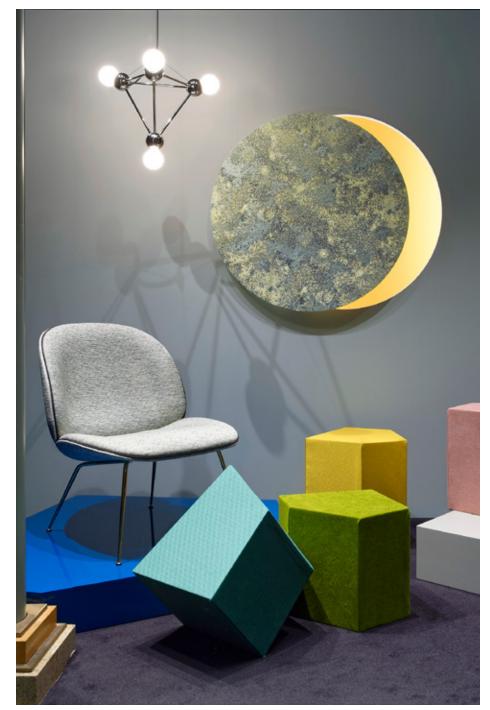

ts both locally and globally, from small-batch vendors who meet our stringent standards

 $\epsilon$ 



## GINKGO

A contemporary twist on a prehistoric tree

Textured leaves emerge from brass frames, embracing jewel-like glass buds



























Hammered brass leaves wrap around a branching frame, symbolizing new growth with a gentle spiral twist























## BUBBLY

An ongoing exploration of buoyancy and natural attraction.

Brass spheres come together to create dynamic linear and round forms, interspersed with hand-blown glass diffusers.





















































## INEZ Elegantly mimicking fan palm leaves, Inez marries hand-pleated copper shades and minimal brass frames, balanced with alabaster counterweights









6/



















# PEBBLE

Tension and balance intertwine
in Pebble's riveted aluminum
plates, echoing both natural and
man-made aesthetics.
Designed with Michael Yarinsky





# STELLA Inspired by Frank Stella's "Black Paintings," Stella features a half-mirrored glass diffuser that unveils the illusion of infinite volume within a finite space.









# **CUSTOM COMMISSION** Customization is a cornerstone of our design philosophy, allowing us to tailor fixtures to complement interior spaces and integrate with architectural elements. Start your custom journey by contacting sales@rosieli.com







































### GINKGO BLOSSOM Collection



FLUTED GINKGO BLOSSOM 01 WALLMOUNT

CUSTOM GINKGO BLOSSOM 15 CHANDELIER

### GINKGO BLOSSOM Collection















COSTOM GINEGO BLOSSO