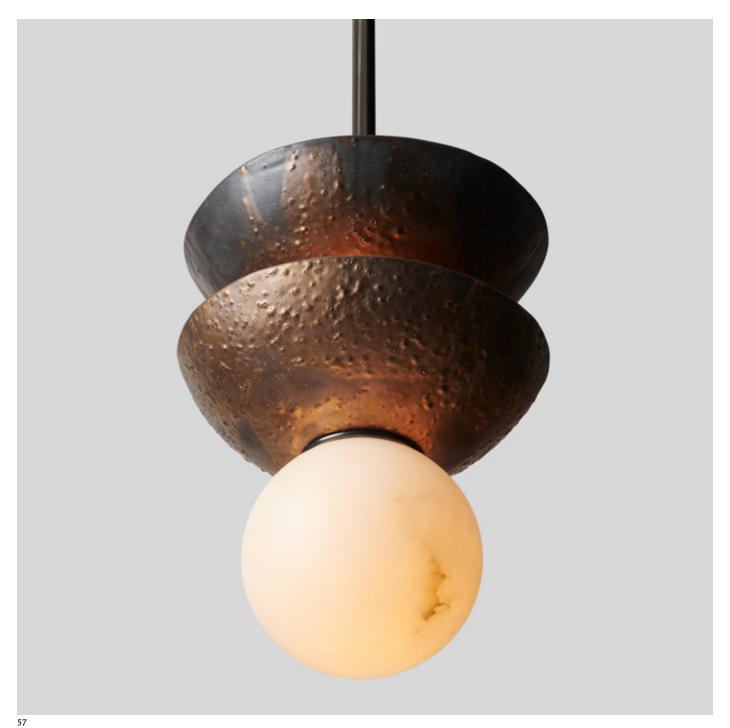

# PEBBLE

Tension and balance intertwine
in Pebble's riveted aluminum
plates, echoing both natural and
man-made aesthetics.
Designed with Michael Yarinsky