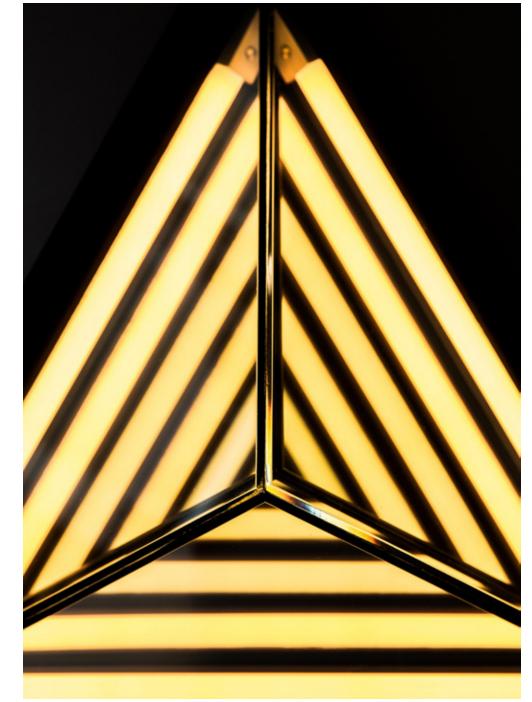

# STELLA Inspired by Frank Stella's "Black Paintings," Stella features a half-mirrored glass diffuser that unveils the illusion of infinite volume within a finite space.