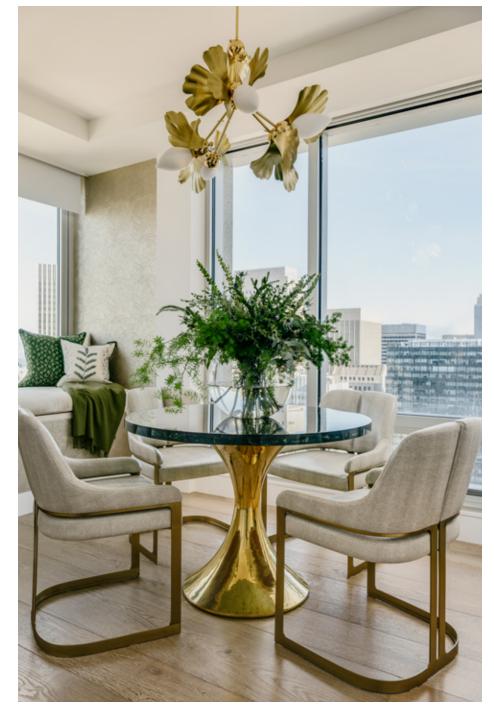

## GINKGO

A contemporary twist on a prehistoric tree

Textured leaves emerge from brass frames, embracing jewel-like glass buds

Hammered brass leaves wrap around a branching frame, symbolizing new growth with a gentle spiral twist