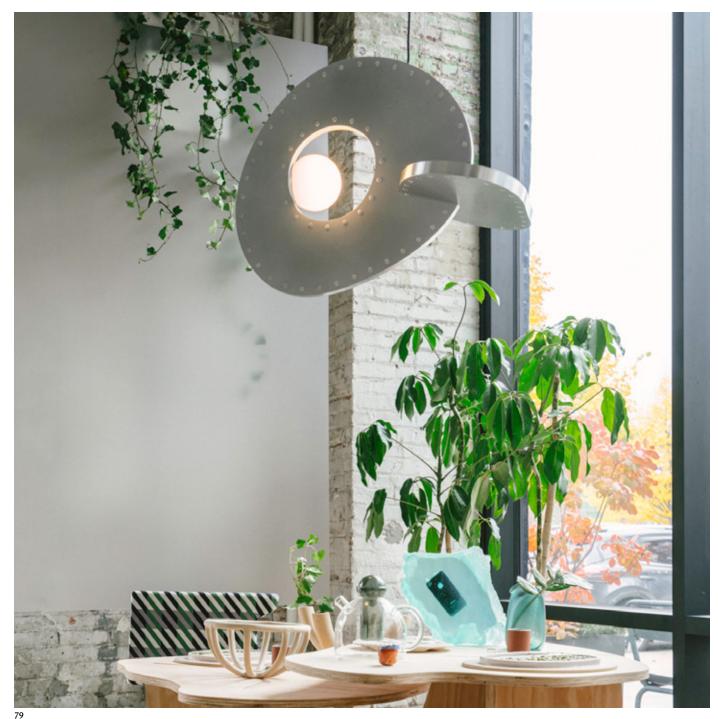

# PEBBLE

Tension and balance intertwine
in Pebble's riveted aluminum
plates, echoing both natural and
man-made aesthetics.
Designed with Michael Yarinsky