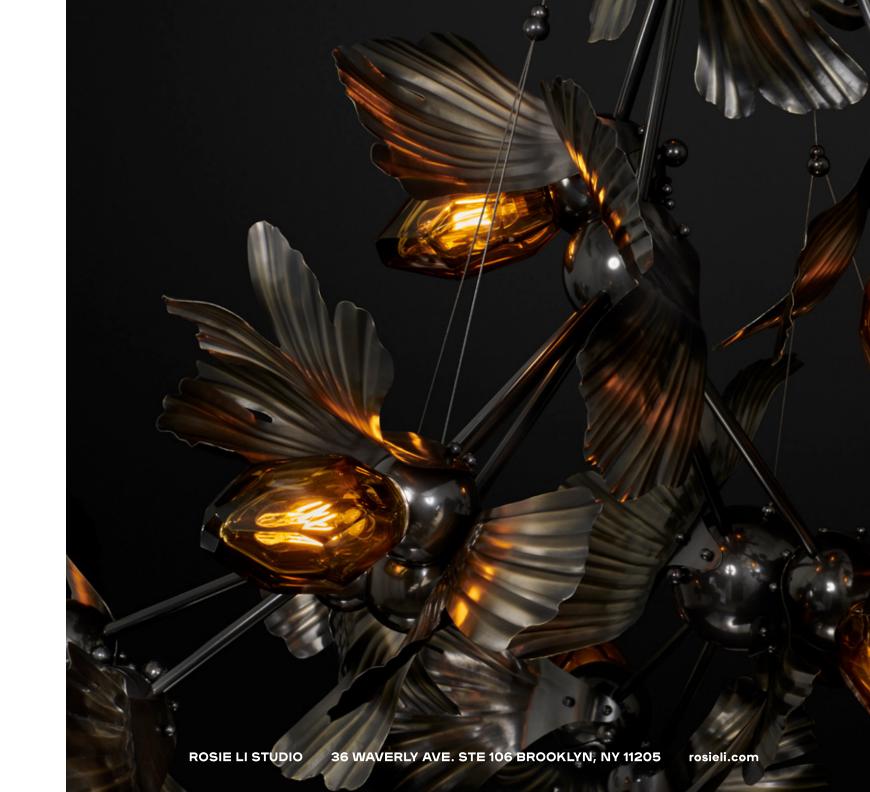

## BUBBLY

An ongoing exploration of buoyancy and natural attraction.

Brass spheres come together to create dynamic linear and round forms, interspersed with hand-blown glass diffusers.