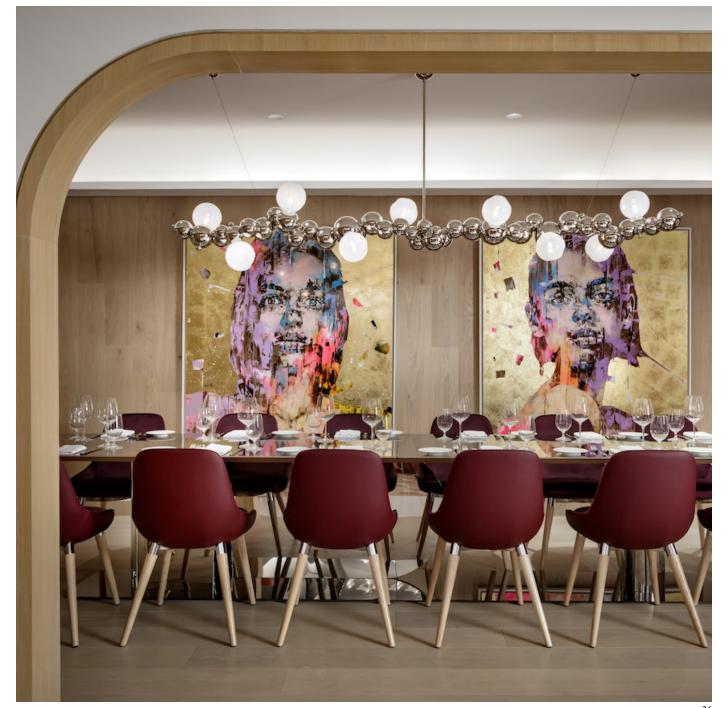

## BUBBLY

An ongoing exploration of buoyancy and natural attraction.

Brass spheres come together to create dynamic linear and round forms, interspersed with hand-blown glass diffusers.

### **BUBBLY Collection**

BUBBLY 06 FLUSHMOUN

CUSTOM BUBBLY 13 FLUSHMOUNT

BUBBLY 01 WALLMOUNT

BUBBLY 02 FLUSHMOUNT

BUBBLY 06 PENDANT

BUBBLY 01 PENDANT

BUBBLY 04 CHANDELIER