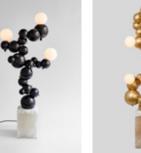

## BUBBLY

An ongoing exploration of buoyancy and natural attraction.

Brass spheres come together to create dynamic linear and round forms, interspersed with hand-blown glass diffusers.