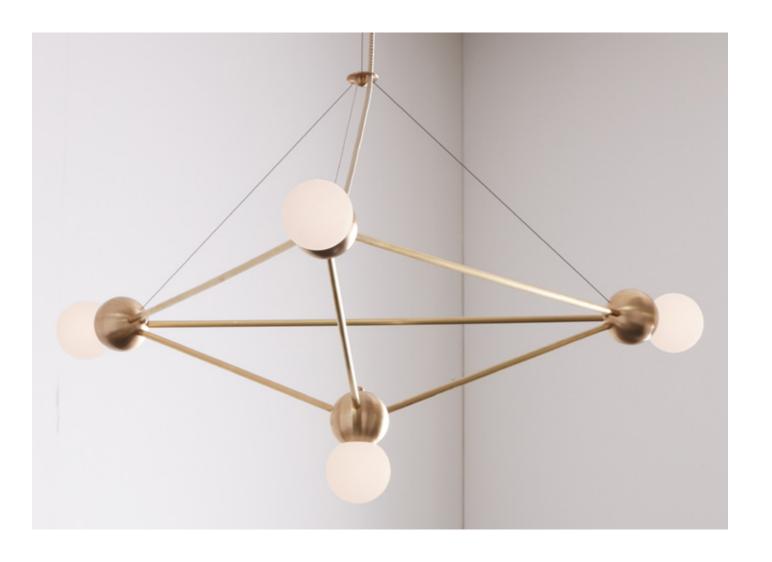

## BUBBLY

An ongoing exploration of buoyancy and natural attraction.

Brass spheres come together to create dynamic linear and round forms, interspersed with hand-blown glass diffusers.