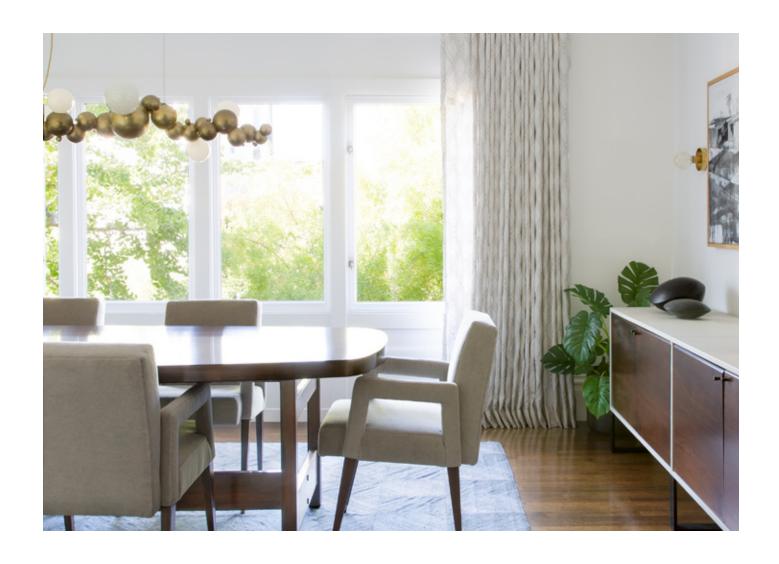

## BUBBLY

An ongoing exploration of buoyancy and natural attraction.

Brass spheres come together to create dynamic linear and round forms, interspersed with hand-blown glass diffusers.