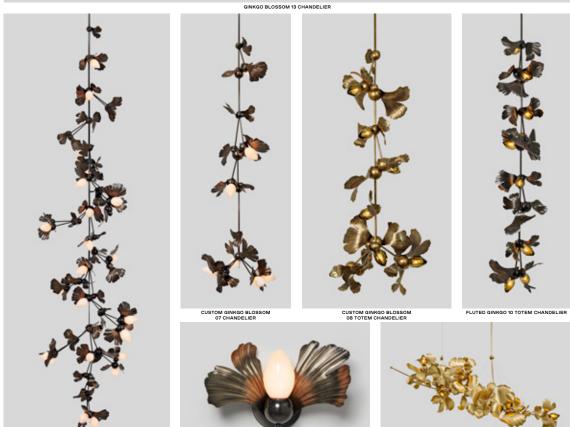

### GINKGO BLOSSOM Collection

FLUTED GINKGO BLOSSOM 01 WALLMOUNT

CUSTOM GINKGO BLOSSOM 15 CHANDELIER

## GINKGO

A contemporary twist on a prehistoric tree

Textured leaves emerge from brass frames, embracing jewel-like glass buds

Hammered brass leaves wrap around a branching frame, symbolizing new growth with a gentle spiral twist