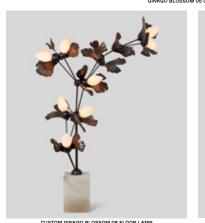

### GINKGO BLOSSOM Collection

FLUTED GINKGO BLOSSOM 01 WALLMOUNT

CUSTOM GINKGO BLOSSOM 15 CHANDELIER

## GINKGO

A contemporary twist on a prehistoric tree

Textured leaves emerge from brass frames, embracing jewel-like glass buds

Hammered brass leaves wrap around a branching frame, symbolizing new growth with a gentle spiral twist