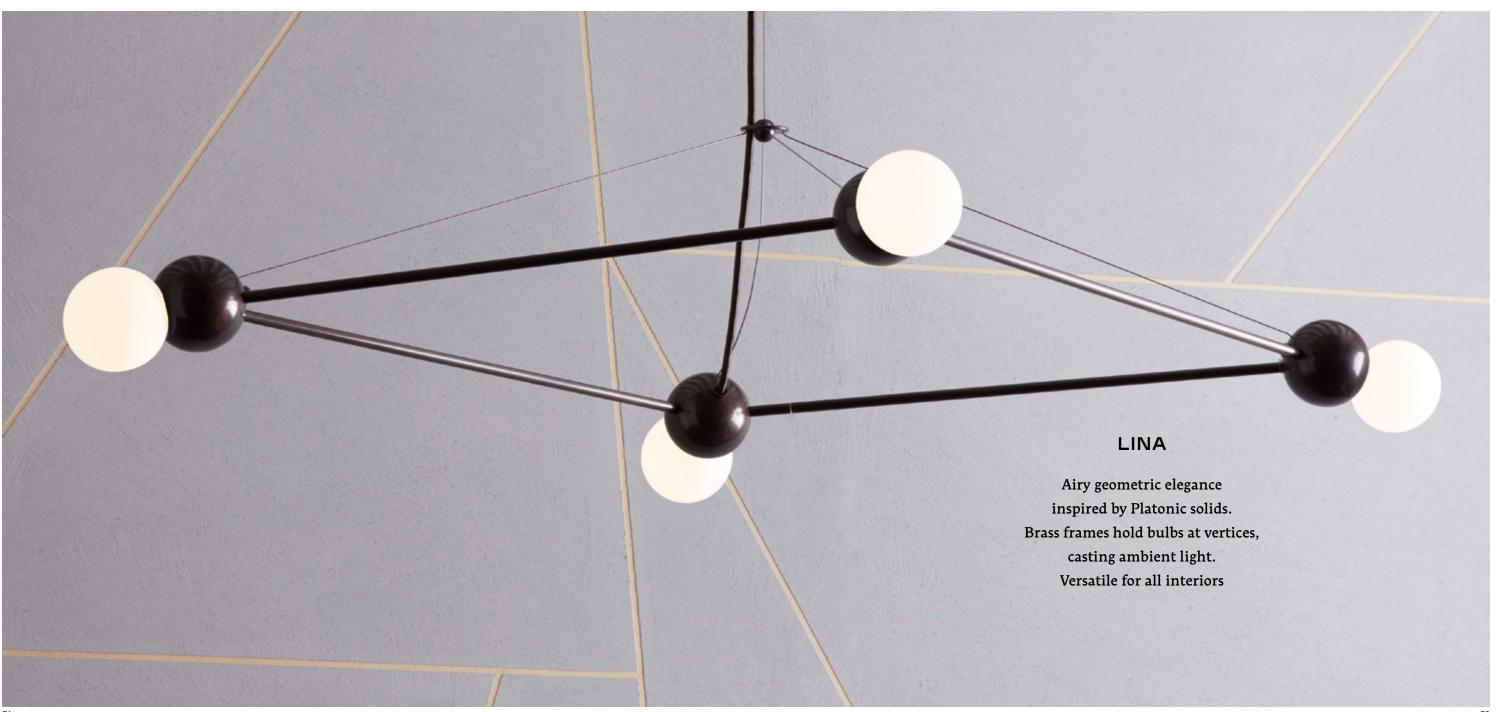

es parts both locally and globally, from small-batch vendors who meet our stringent standards

 $\epsilon$ 



## GINKGO

A contemporary twist on a prehistoric tree

Textured leaves emerge from brass frames, embracing jewel-like glass buds



























Hammered brass leaves wrap around a branching frame, symbolizing new growth with a gentle spiral twist























## BUBBLY

An ongoing exploration of buoyancy and natural attraction.

Brass spheres come together to create dynamic linear and round forms, interspersed with hand-blown glass diffusers.





















































## INEZ Elegantly mimicking fan palm leaves, Inez marries hand-pleated copper shades and minimal brass frames, balanced with alabaster counterweights









6/



















# PEBBLE

Tension and balance intertwine
in Pebble's riveted aluminum
plates, echoing both natural and
man-made aesthetics.
Designed with Michael Yarinsky





# STELLA Inspired by Frank Stella's "Black Paintings," Stella features a half-mirrored glass diffuser that unveils the illusion of infinite volume within a finite space.









# **CUSTOM COMMISSION** Customization is a cornerstone of our design philosophy, allowing us to tailor fixtures to complement interior spaces and integrate with architectural elements. Start your custom journey by contacting sales@rosieli.com







































### GINKGO BLOSSOM Collection



FLUTED GINKGO BLOSSOM 01 WALLMOUNT

CUSTOM GINKGO BLOSSOM 15 CHANDELIER

### GINKGO BLOSSOM Collection















COSTOM GINEGO