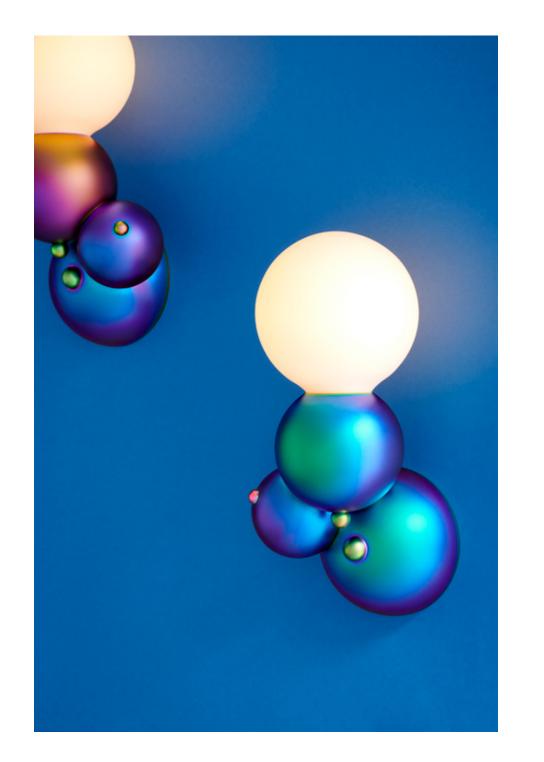

## BUBBLY

An ongoing exploration of buoyancy and natural attraction.

Brass spheres come together to create dynamic linear and round forms, interspersed with hand-blown glass diffusers.

### **BUBBLY Collection**

BUBBLY 06 FLUSHMOUN

CUSTOM BUBBLY 13 FLUSHMOUNT

BUBBLY 01 WALLMOUNT

BUBBLY 02 FLUSHMOUNT

BUBBLY 06 PENDANT

BUBBLY 01 PENDANT

BUBBLY 04 CHANDELIER