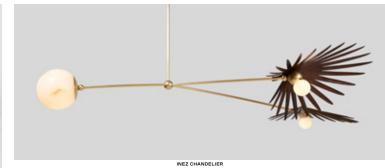

## INEZ Elegantly mimicking fan palm leaves, Inez marries hand-pleated copper shades and minimal brass frames, balanced with alabaster counterweights

6/