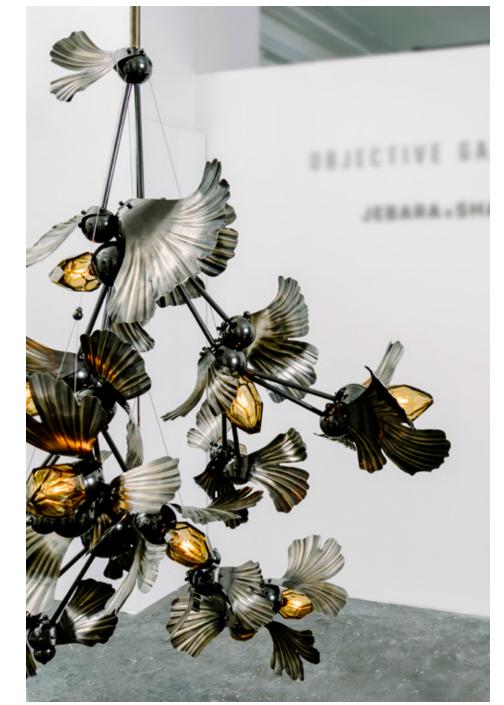

## GINKGO

A contemporary twist on a prehistoric tree

Textured leaves emerge from brass frames, embracing jewel-like glass buds

Hammered brass leaves wrap around a branching frame, symbolizing new growth with a gentle spiral twist