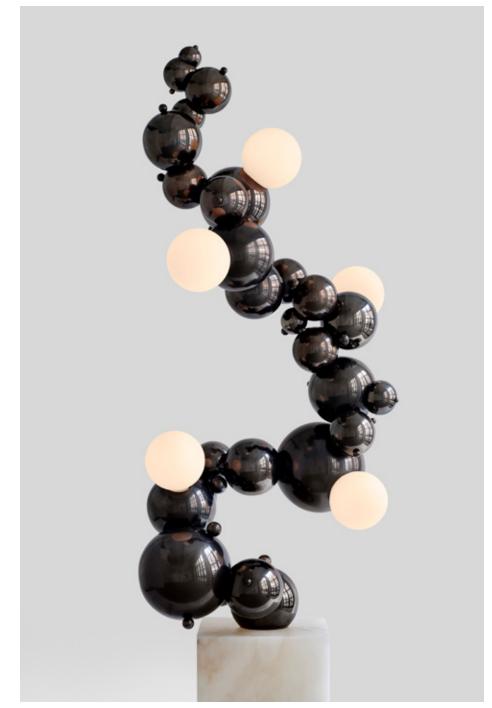

## BUBBLY

An ongoing exploration of buoyancy and natural attraction.

Brass spheres come together to create dynamic linear and round forms, interspersed with hand-blown glass diffusers.