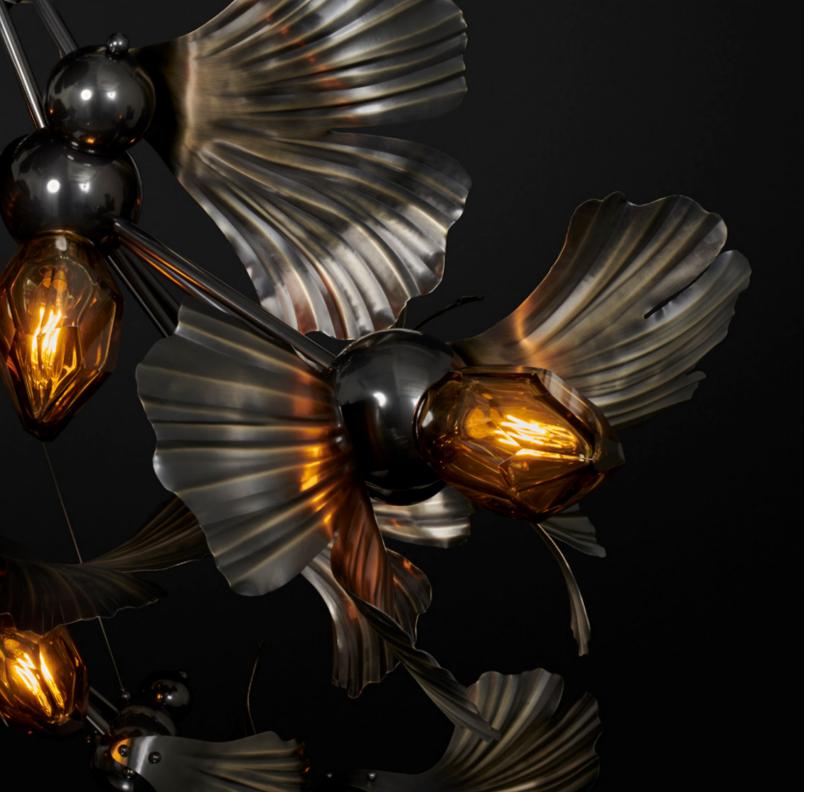

## GINKGO

A contemporary twist on a prehistoric tree

Textured leaves emerge from brass frames, embracing jewel-like glass buds

Hammered brass leaves wrap around a branching frame, symbolizing new growth with a gentle spiral twist