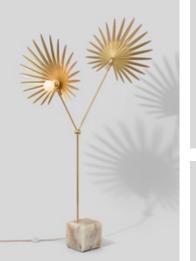

## INEZ Elegantly mimicking fan palm leaves, Inez marries hand-pleated copper shades and minimal brass frames, balanced with alabaster counterweights

6/