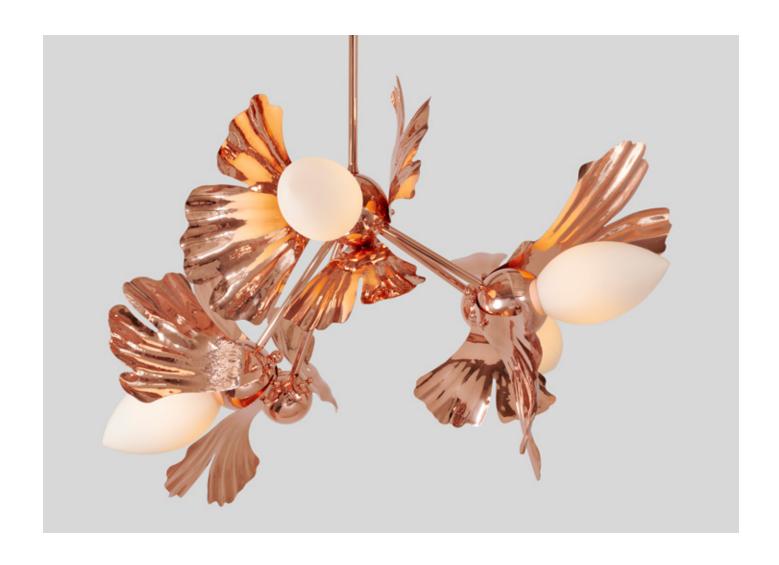

## GINKGO

A contemporary twist on a prehistoric tree

Textured leaves emerge from brass frames, embracing jewel-like glass buds

Hammered brass leaves wrap around a branching frame, symbolizing new growth with a gentle spiral twist