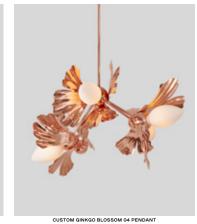

6/



















# PEBBLE

Tension and balance intertwine
in Pebble's riveted aluminum
plates, echoing both natural and
man-made aesthetics.
Designed with Michael Yarinsky





# STELLA Inspired by Frank Stella's "Black Paintings," Stella features a half-mirrored glass diffuser that unveils the illusion of infinite volume within a finite space.









# **CUSTOM COMMISSION** Customization is a cornerstone of our design philosophy, allowing us to tailor fixtures to complement interior spaces and integrate with architectural elements. Start your custom journey by contacting sales@rosieli.com







































### GINKGO BLOSSOM Collection



FLUTED GINKGO BLOSSOM 01 WALLMOUNT

CUSTOM GINKGO BLOSSOM 15 CHANDELIER

### GINKGO BLOSSOM Collection















COSTOM GINEGO BLOSSOM 04 PENDANT

### LAUREL BLOSSOM Collection



LAUREL BLOSSOM 01 WALLMOUNT



LAUREL LINEAR FLOOR LAMP



LAUREL BLOSSOM 09 CHANDELIER



STOM LAUREL BLOSSOM 19 CHANDELIER



02 TABLE LAMP



### LAUREL BLOSSOM Collection



LAUREL LINEAR CHANDELIER



LAUREL BLOSSOM 01 SMALL WALLMOUNT



\_\_\_\_\_



USTOM LAUREL BLOSSOM 16 SMALL CHANDELIER



STOM LAUREL BLOSSOM 05 FLUSHMOUNT



STOM LAUREL BLOSSOM 16 LARGE CHANDELIER



LAUREL BLOSSOM 05 CHANDELIER



AUREL GARLAND 12 FLUSHMOUNT



COSTOM LAUREL BLOSSOM 14 CHANDELIER

### **BUBBLY Collection**







BUBBLY 06 FLUSHMOUN



CUSTOM BUBBLY 13 FLUSHMOUNT



BUBBLY 01 WALLMOUNT



BUBBLY 02 FLUSHMOUNT



BUBBLY 06 PENDANT



BUBBLY 01 PENDANT



BUBBLY 04 CHANDELIER



BUBBLY 09 CHANDELIER



CUSTOM BUBBLY 08 CHANDELIE