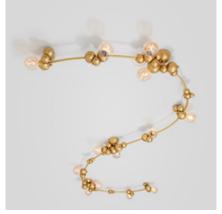

## INEZ Elegantly mimicking fan palm leaves, Inez marries hand-pleated copper shades and minimal brass frames, balanced with alabaster counterweights

6/

### LAUREL BLOSSOM Collection

LAUREL BLOSSOM 01 WALLMOUNT

LAUREL LINEAR FLOOR LAMP

LAUREL BLOSSOM 09 CHANDELIER

STOM LAUREL BLOSSOM 19 CHANDELIER

02 TABLE LAMP