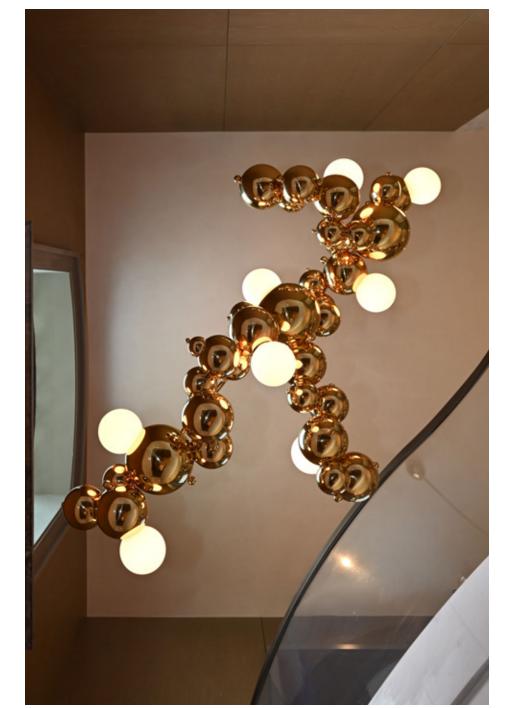

## BUBBLY

An ongoing exploration of buoyancy and natural attraction.

Brass spheres come together to create dynamic linear and round forms, interspersed with hand-blown glass diffusers.