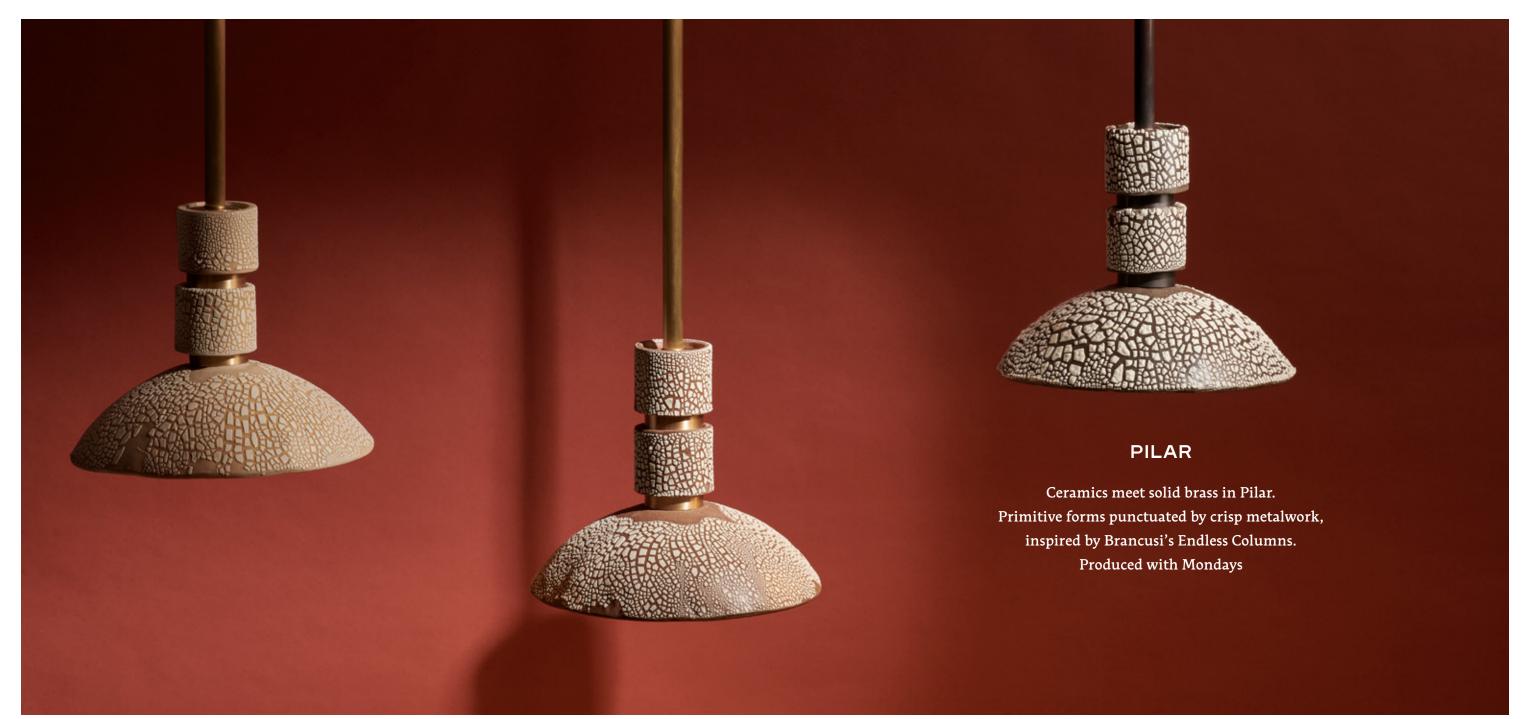

rooklyn, where assembly is a labor of love

Signature leaf diffusers are meticulously crafted in-house by a team of skilled artisans

To ensure the highest quality, the studio sources parts both locally and globally, from small-batch vendors who meet our stringent standards

 $\epsilon$ 



## GINKGO

A contemporary twist on a prehistoric tree

Textured leaves emerge from brass frames, embracing jewel-like glass buds



























Hammered brass leaves wrap around a branching frame, symbolizing new growth with a gentle spiral twist























## BUBBLY

An ongoing exploration of buoyancy and natural attraction.

Brass spheres come together to create dynamic linear and round forms, interspersed with hand-blown glass diffusers.





















































## INEZ Elegantly mimicking fan palm leaves, Inez marries hand-pleated copper shades and minimal brass frames, balanced with alabaster counterweights









6/



















# PEBBLE

Tension and balance intertwine
in Pebble's riveted aluminum
plates, echoing both natural and
man-made aesthetics.
Designed with Michael Yarinsky





# STELLA Inspired by Frank Stella's "Black Paintings," Stella features a half-mirrored glass diffuser that unveils the illusion of infinite volume within a finite space.









# **CUSTOM COMMISSION** Customization is a cornerstone of our design philosophy, allowing us to tailor fixtures to complement interior spaces and integrate with architectural elements. Start your custom journey by contacting sales@rosieli.com