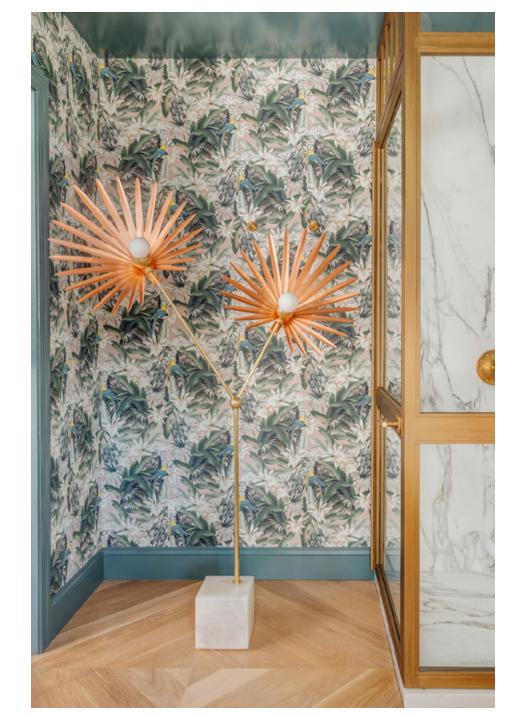

## INEZ Elegantly mimicking fan palm leaves, Inez marries hand-pleated copper shades and minimal brass frames, balanced with alabaster counterweights

6/