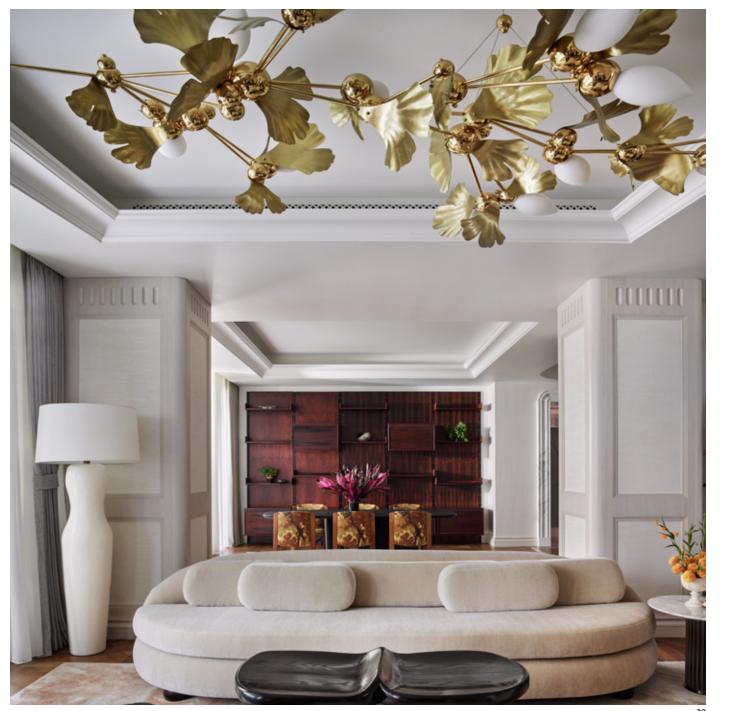

## GINKGO

A contemporary twist on a prehistoric tree

Textured leaves emerge from brass frames, embracing jewel-like glass buds

Hammered brass leaves wrap around a branching frame, symbolizing new growth with a gentle spiral twist