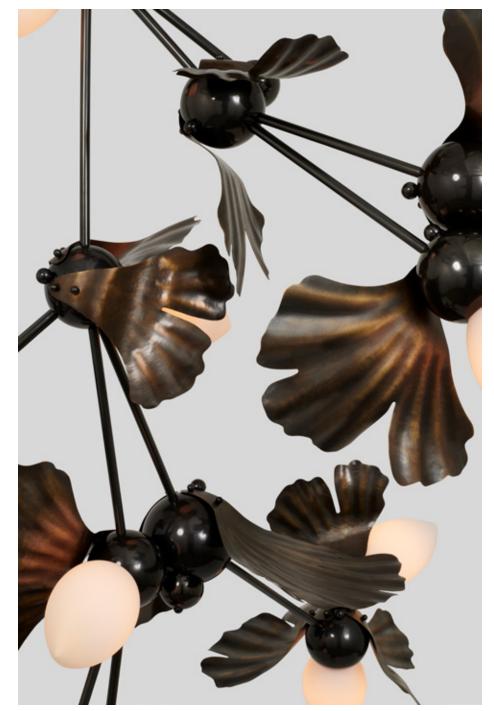

## GINKGO

A contemporary twist on a prehistoric tree

Textured leaves emerge from brass frames, embracing jewel-like glass buds

Hammered brass leaves wrap around a branching frame, symbolizing new growth with a gentle spiral twist