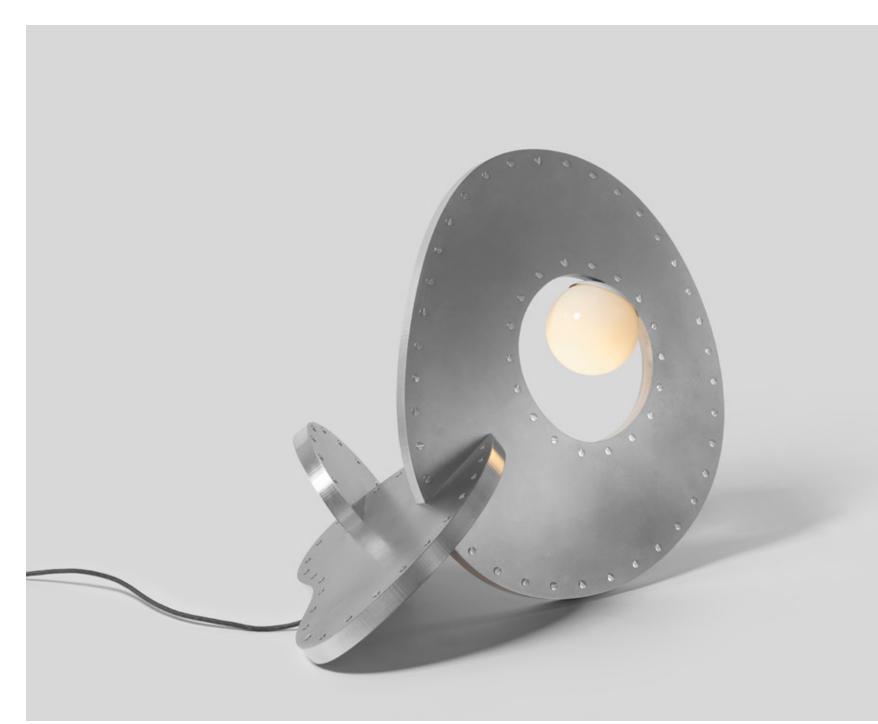

# PEBBLE

Tension and balance intertwine
in Pebble's riveted aluminum
plates, echoing both natural and
man-made aesthetics.
Designed with Michael Yarinsky