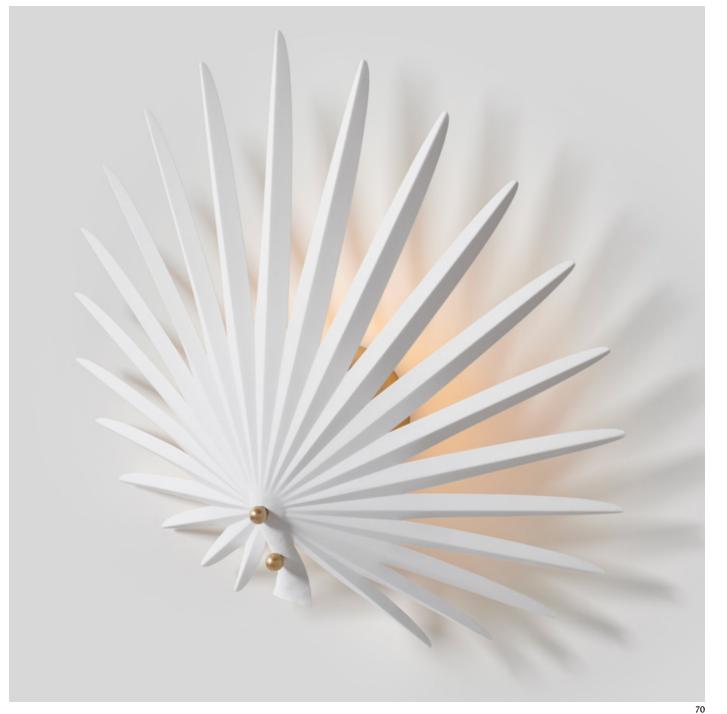

## INEZ Elegantly mimicking fan palm leaves, Inez marries hand-pleated copper shades and minimal brass frames, balanced with alabaster counterweights

6/