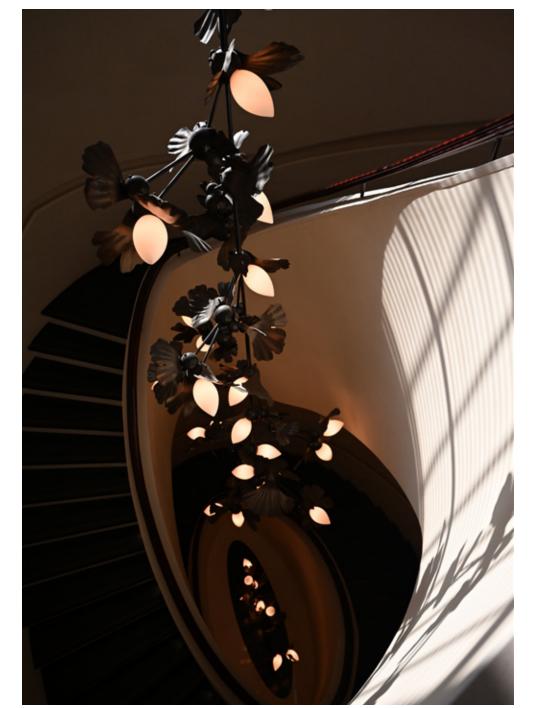

## GINKGO

A contemporary twist on a prehistoric tree

Textured leaves emerge from brass frames, embracing jewel-like glass buds

Hammered brass leaves wrap around a branching frame, symbolizing new growth with a gentle spiral twist