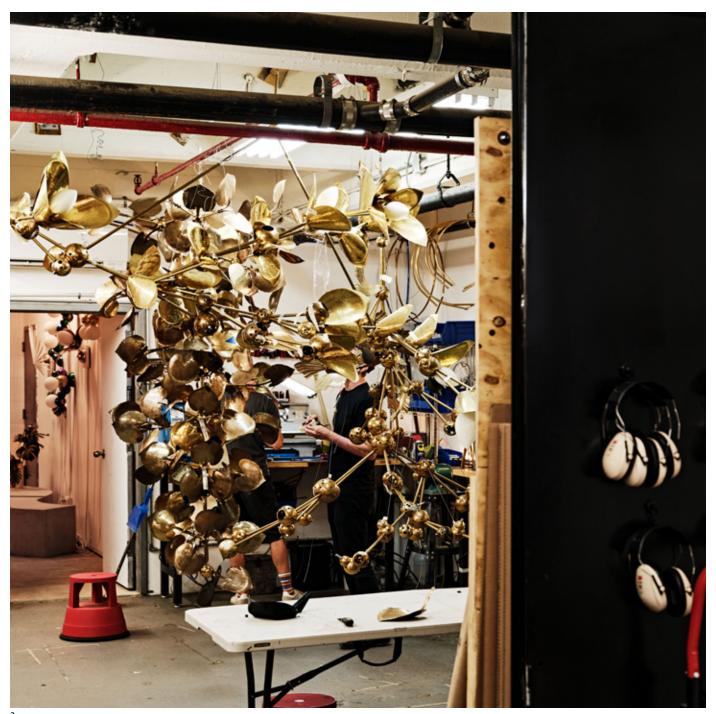

Rosie Li fixtures take shape in Fort Greene, Brooklyn, where assembly is a labor of love

Signature leaf diffusers are meticulously crafted in-house by a team of skilled artisans

To ensure the highest quality, the studio sources parts both locally and globally, from small-batch vendors who meet our stringent standards