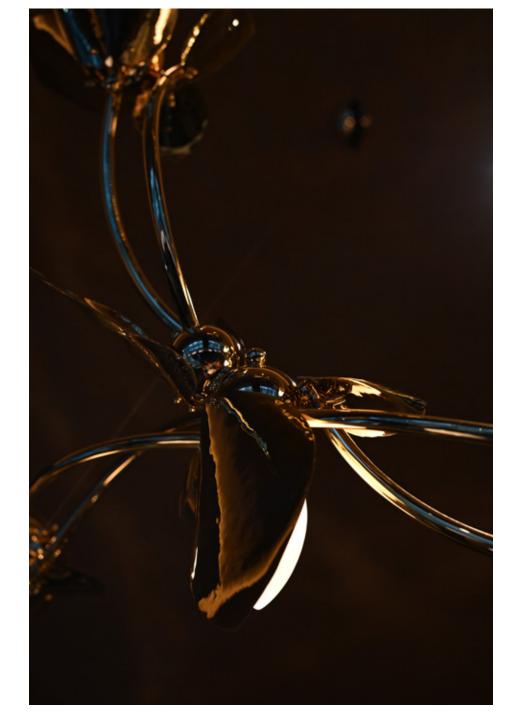

## GINKGO

A contemporary twist on a prehistoric tree

Textured leaves emerge from brass frames, embracing jewel-like glass buds

Hammered brass leaves wrap around a branching frame, symbolizing new growth with a gentle spiral twist