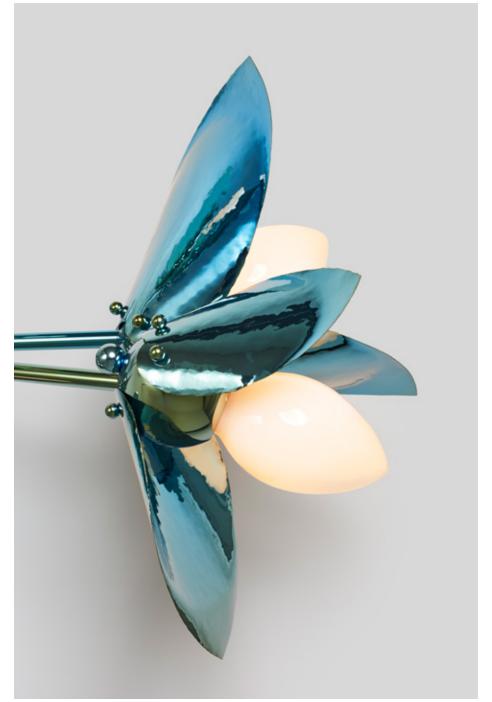

## GINKGO

A contemporary twist on a prehistoric tree

Textured leaves emerge from brass frames, embracing jewel-like glass buds

Hammered brass leaves wrap around a branching frame, symbolizing new growth with a gentle spiral twist