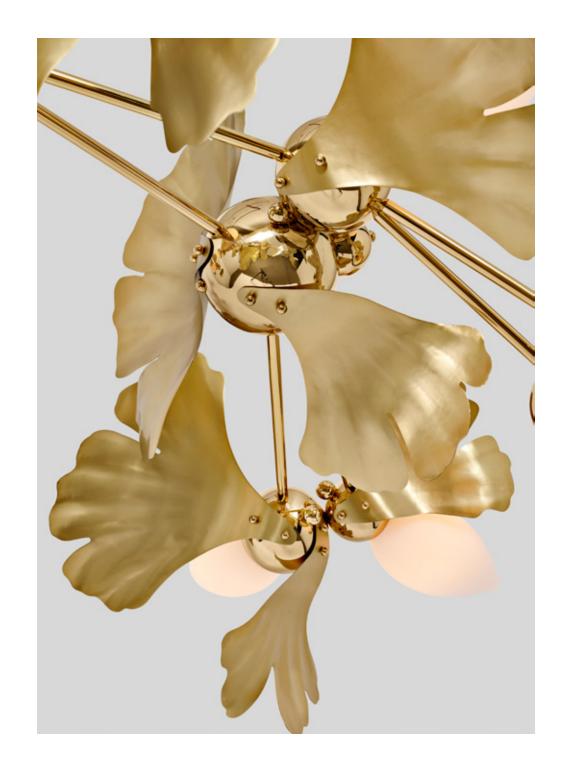

## GINKGO

A contemporary twist on a prehistoric tree

Textured leaves emerge from brass frames, embracing jewel-like glass buds

Hammered brass leaves wrap around a branching frame, symbolizing new growth with a gentle spiral twist