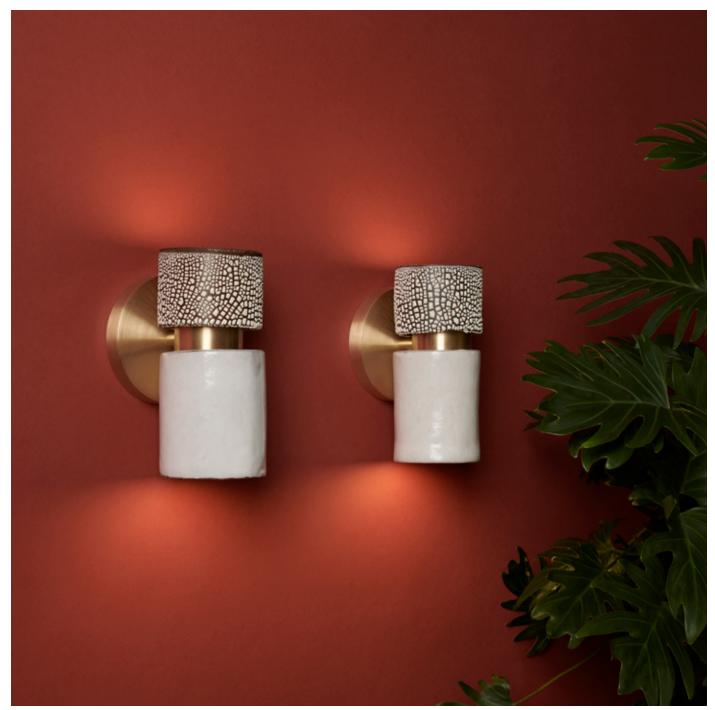

## INEZ Elegantly mimicking fan palm leaves, Inez marries hand-pleated copper shades and minimal brass frames, balanced with alabaster counterweights

6/