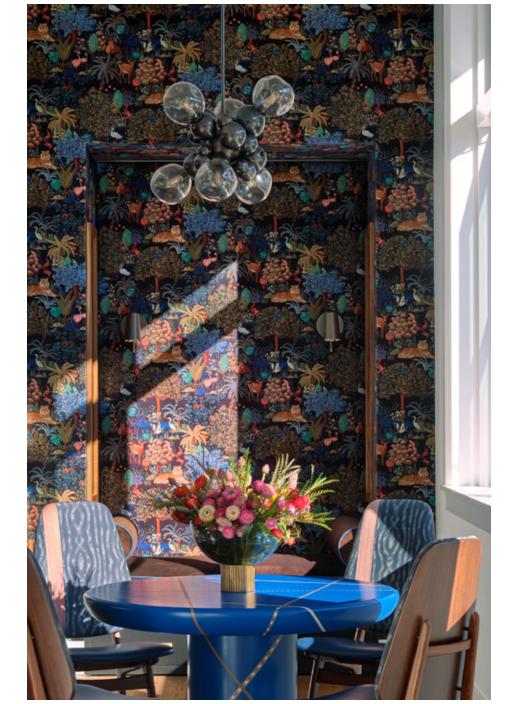

## BUBBLY

An ongoing exploration of buoyancy and natural attraction.

Brass spheres come together to create dynamic linear and round forms, interspersed with hand-blown glass diffusers.