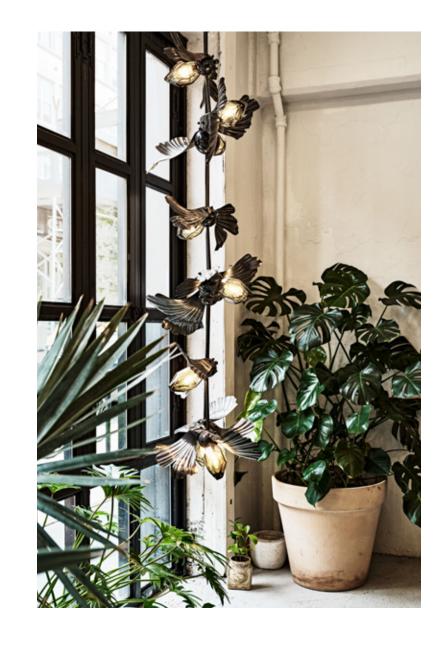

## BUBBLY

An ongoing exploration of buoyancy and natural attraction.

Brass spheres come together to create dynamic linear and round forms, interspersed with hand-blown glass diffusers.