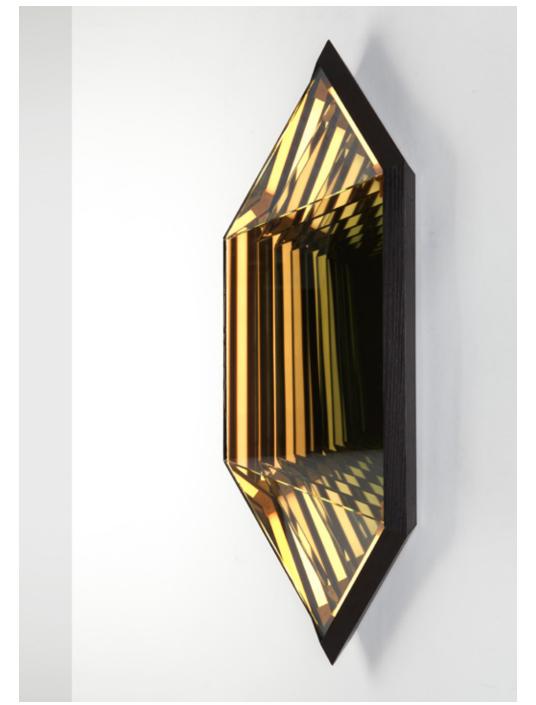

# STELLA Inspired by Frank Stella's "Black Paintings," Stella features a half-mirrored glass diffuser that unveils the illusion of infinite volume within a finite space.