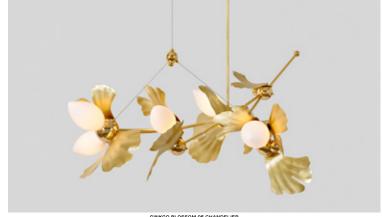

### GINKGO BLOSSOM Collection

FLUTED GINKGO BLOSSOM 01 WALLMOUNT

CUSTOM GINKGO BLOSSOM 15 CHANDELIER

## GINKGO

A contemporary twist on a prehistoric tree

Textured leaves emerge from brass frames, embracing jewel-like glass buds

Hammered brass leaves wrap around a branching frame, symbolizing new growth with a gentle spiral twist