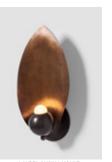

## INEZ Elegantly mimicking fan palm leaves, Inez marries hand-pleated copper shades and minimal brass frames, balanced with alabaster counterweights

6/