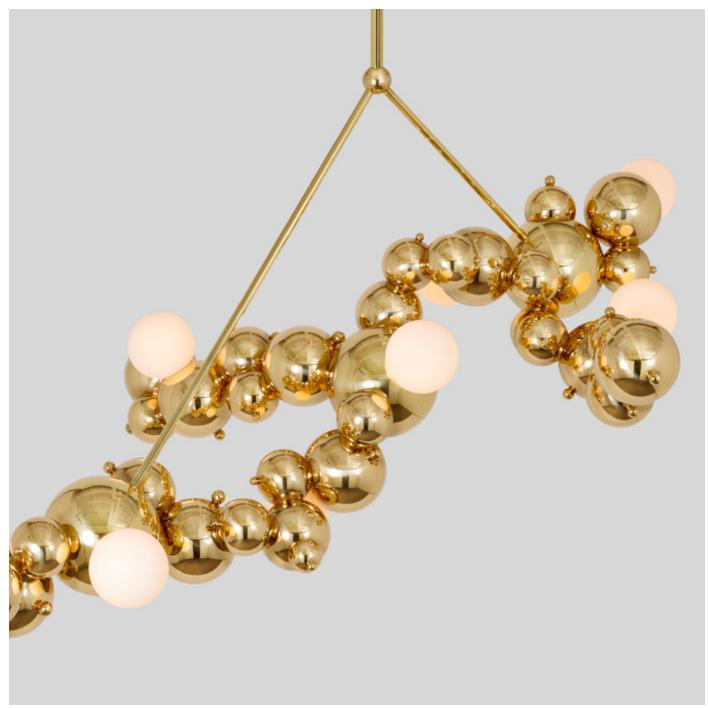

## BUBBLY

An ongoing exploration of buoyancy and natural attraction.

Brass spheres come together to create dynamic linear and round forms, interspersed with hand-blown glass diffusers.