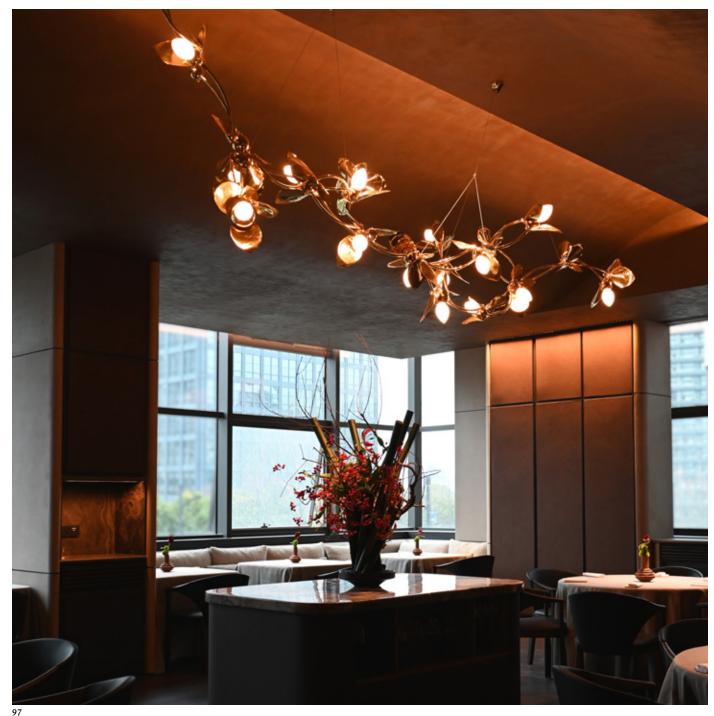

## GINKGO

A contemporary twist on a prehistoric tree

Textured leaves emerge from brass frames, embracing jewel-like glass buds

Hammered brass leaves wrap around a branching frame, symbolizing new growth with a gentle spiral twist