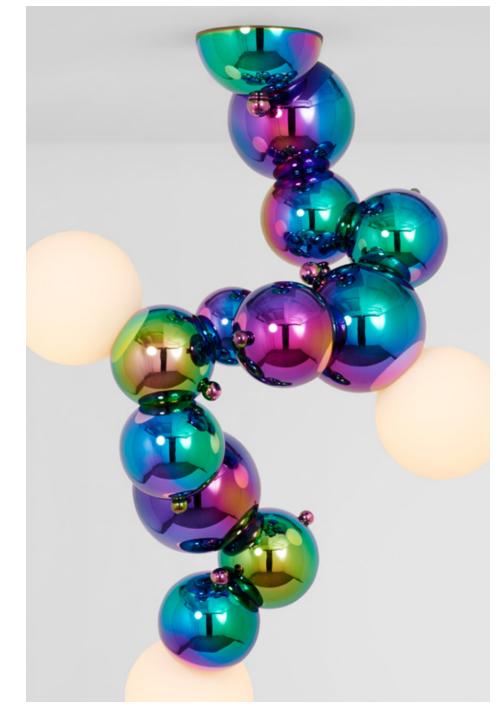

## BUBBLY

An ongoing exploration of buoyancy and natural attraction.

Brass spheres come together to create dynamic linear and round forms, interspersed with hand-blown glass diffusers.