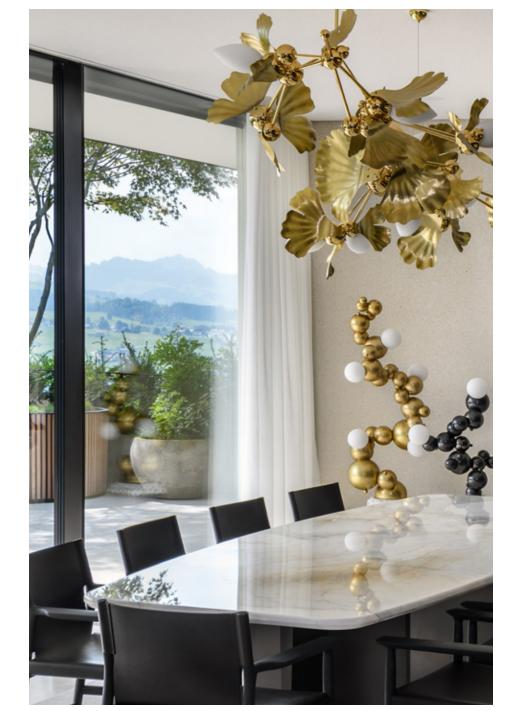

## GINKGO

A contemporary twist on a prehistoric tree

Textured leaves emerge from brass frames, embracing jewel-like glass buds

Hammered brass leaves wrap around a branching frame, symbolizing new growth with a gentle spiral twist

## BUBBLY

An ongoing exploration of buoyancy and natural attraction.

Brass spheres come together to create dynamic linear and round forms, interspersed with hand-blown glass diffusers.