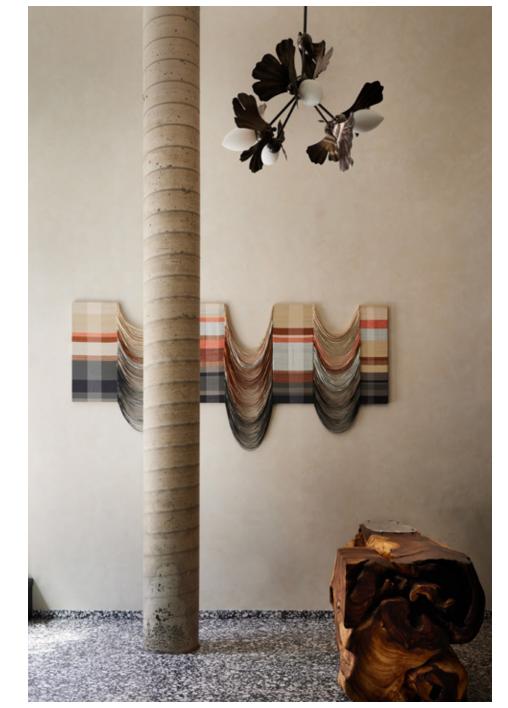

## GINKGO

A contemporary twist on a prehistoric tree

Textured leaves emerge from brass frames, embracing jewel-like glass buds

Hammered brass leaves wrap around a branching frame, symbolizing new growth with a gentle spiral twist