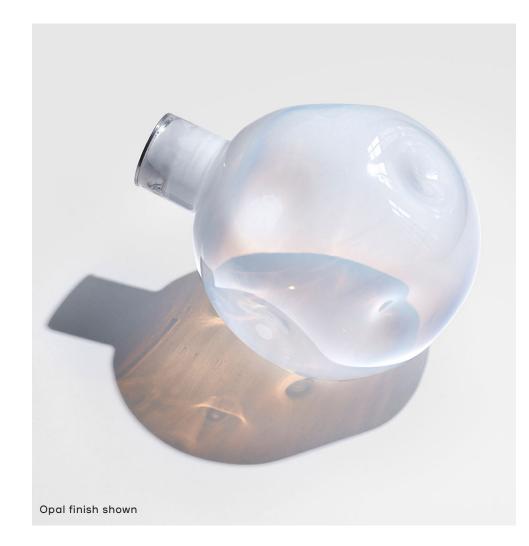

## **BUBBLY OPAL GLASS**

## DIMENSIONS

Length: 6 ім / 152 мм Width: 6 ім / 152 мм Height: 7.5 ім / 189 мм BULB OPTIONS 3W LED bulbs, 2500K color temp, 270 lumens delivered. 3W LED bulbs, 2200K color temp, 240 lumens delivered.

## MATERIALS

Handblown glass, aluminum

GLASS FINISH Smoke Clear

Opal

COLLECTIONS

Bubbly Rainbow Bubbly

LEAD TIME

8-10 weeks

### WEIGHT

1 lb / .4 kg