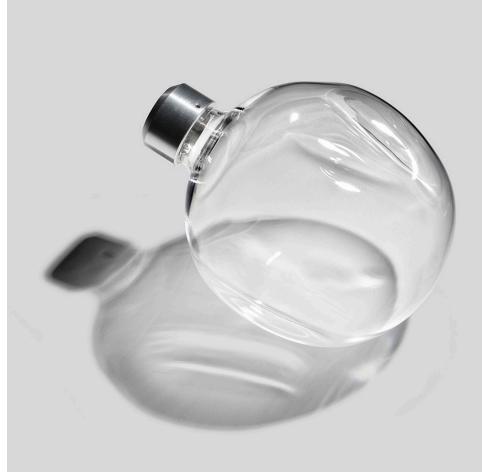

## **BUBBLY CLEAR GLASS**

### DIMENSIONS

Length: 6 ім / 152 мм Width: 6 ім / 152 мм Height: 7.5 ім / 189 мм BULB OPTIONS 3W LED bulbs, 2500K color temp, 270 lumens delivered. 3W LED bulbs, 2200K color temp, 240 lumens delivered.

## MATERIALS

Handblown glass, aluminum

GLASS FINISH Smoke Clear

Clear Opal COLLECTIONS

Bubbly Rainbow Bubbly

LEAD TIME

8-10 weeks