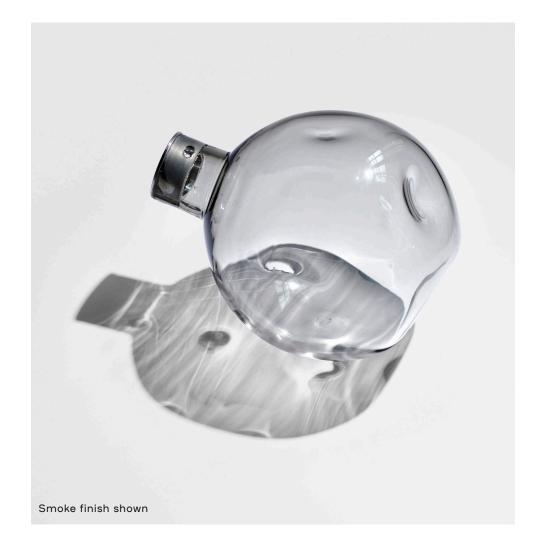

## **BUBBLY SMOKE GLASS**

## DIMENSIONS

Length: 6 in / 152 mm Width: 6 in / 152 mm Height: 7.5 in / 189 mm BULB OPTIONS 3W LED bulbs, 2500K color temp, 270 lumens delivered. 3W LED bulbs, 2200K color temp, 240 lumens delivered.

## MATERIALS

Handblown glass, aluminum

GLASS FINISH Smoke Clear

Clear Opal COLLECTIONS

Bubbly Rainbow Bubbly

LEAD TIME

8-10 weeks

#### WEIGHT

1.3 lb / .6 kg