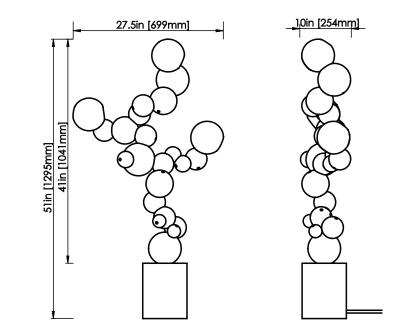

#### DIMENSIONS

MATERIALS

METAL FINISHES

Polished brass Satin brass

Polished nickel

GLASS FINISHES

Opal

Smoke Clear

Oil-rubbed bronze

Length: 10 ім / 254 мм Width: 27.5 ім / 699 мм Height: 51 ім / 1295 мм

70 lb / 32 kg

WEIGHT