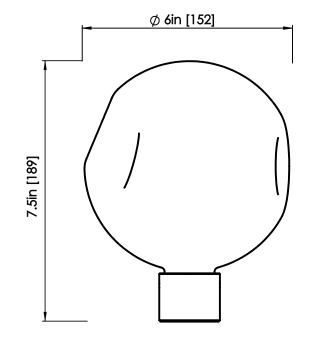

### DIMENSIONS

Length: 6 ім / 152 мм Width: 6 ім / 152 мм Height: 7.5 ім / 189 мм BULB OPTIONS 3W LED bulbs, 2500K color temp, 270 lumens delivered. 3W LED bulbs, 2200K color temp, 240 lumens delivered.

## DIMENSIONS

Length: 6 in / 152 mm Width: 6 in / 152 mm Height: 7.5 in / 189 mm BULB OPTIONS 3W LED bulbs, 2500K color temp, 270 lumens delivered. 3W LED bulbs, 2200K color temp, 240 lumens delivered.

## DIMENSIONS

Length: 6 ім / 152 мм Width: 6 ім / 152 мм Height: 7.5 ім / 189 мм BULB OPTIONS 3W LED bulbs, 2500K color temp, 270 lumens delivered. 3W LED bulbs, 2200K color temp, 240 lumens delivered.