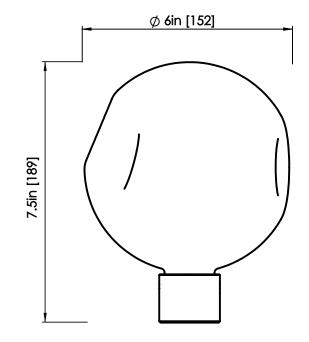

### DIMENSIONS

Length: 6 ім / 152 мм Width: 6 ім / 152 мм Height: 7.5 ім / 189 мм BULB OPTIONS 3W LED bulbs, 2500K color temp, 270 lumens delivered. 3W LED bulbs, 2200K color temp, 240 lumens delivered.

## DIMENSIONS

Length: 6 in / 152 mm Width: 6 in / 152 mm Height: 7.5 in / 189 mm BULB OPTIONS 3W LED bulbs, 2500K color temp, 270 lumens delivered. 3W LED bulbs, 2200K color temp, 240 lumens delivered.

## DIMENSIONS

Length: 6 ім / 152 мм Width: 6 ім / 152 мм Height: 7.5 ім / 189 мм BULB OPTIONS 3W LED bulbs, 2500K color temp, 270 lumens delivered. 3W LED bulbs, 2200K color temp, 240 lumens delivered.