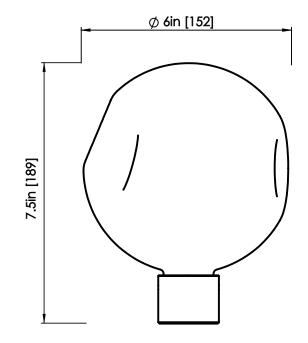

### DIMENSIONS

Length: 6 ім / 152 мм Width: 6 ім / 152 мм Height: 7.5 ім / 189 мм BULB OPTIONS 3W LED bulbs, 2500K color temp, 270 lumens delivered. 3W LED bulbs, 2200K color temp, 240 lumens delivered.

## DIMENSIONS

Length: 6 in / 152 mm Width: 6 in / 152 mm Height: 7.5 in / 189 mm BULB OPTIONS 3W LED bulbs, 2500K color temp, 270 lumens delivered. 3W LED bulbs, 2200K color temp, 240 lumens delivered.

## DIMENSIONS

Length: 6 ім / 152 мм Width: 6 ім / 152 мм Height: 7.5 ім / 189 мм BULB OPTIONS 3W LED bulbs, 2500K color temp, 270 lumens delivered. 3W LED bulbs, 2200K color temp, 240 lumens delivered.