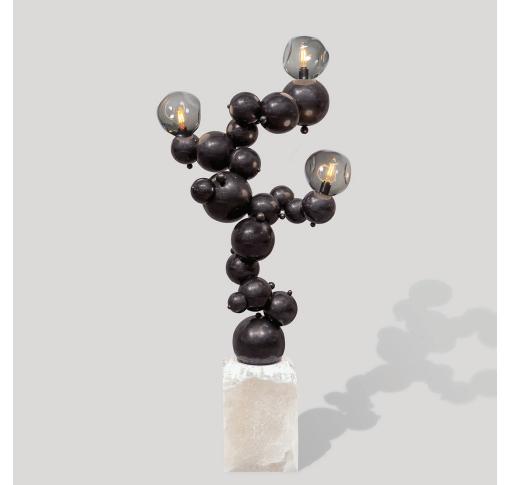

Oil-rubbed bronze w/ smoke glass finish shown

## **BUBBLY FLOOR LAMP w/ GLASS**

Oil-rubbed bronze

Length: 10 ім / 254 мм Width: 27.5 ім / 699 мм Height: 51 ім / 1295 мм

70 lb / 32 kg

WEIGHT

### ILLUMINATION

120V / 240V Accepts (3) E12 / E14 bulbs Brass, alabaster, handblown glass 9W; 3W LED bulbs provided, 2500K color temp. 810 lumens delivered Dimmable, Trailing Edge Lutron