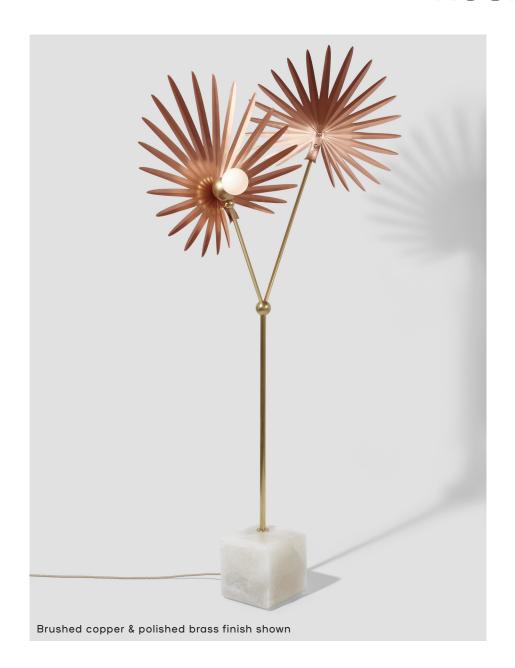

## **INEZ FLOOR LAMP**

DIMENSIONS

Length: 49 in / 1244 mm Width: 10 in / 254 mm Height: 75 in / 1905 mm

MATERIALS

Copper, brass, alabaster

**FINISHES** 

Brushed copper & Brushed brass Antique copper & Brushed brass Brushed nickel & Polished nickel Chalk white & Brushed brass

WEIGHT

50 lb / 22.7 кg

ILLUMINATION

120V / 240V

Accepts (2) E26 / E27 bulbs 12W; 6W LED bulbs provided,

2700K color temp. 1080 lumens delivered

Dimmable, Trailing Edge Lutron

CONNECTION

8-ft cloth cord with in-line switch

and plug

CERTIFICATION

UL Dry / CE

LEAD TIME

10-12 weeks

Please inquire sales@rosieli.com for custom options.