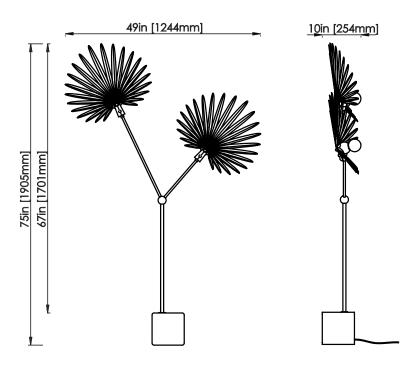

## **INEZ FLOOR LAMP**

DIMENSIONS

Length: 49 in / 1244 mm Width: 10 in / 254 mm Height: 75 in / 1905 mm

MATERIALS

Copper, brass, alabaster

**FINISHES** 

Brushed copper & Brushed brass Antique copper & Brushed brass Brushed nickel & Polished nickel Chalk white & Brushed brass